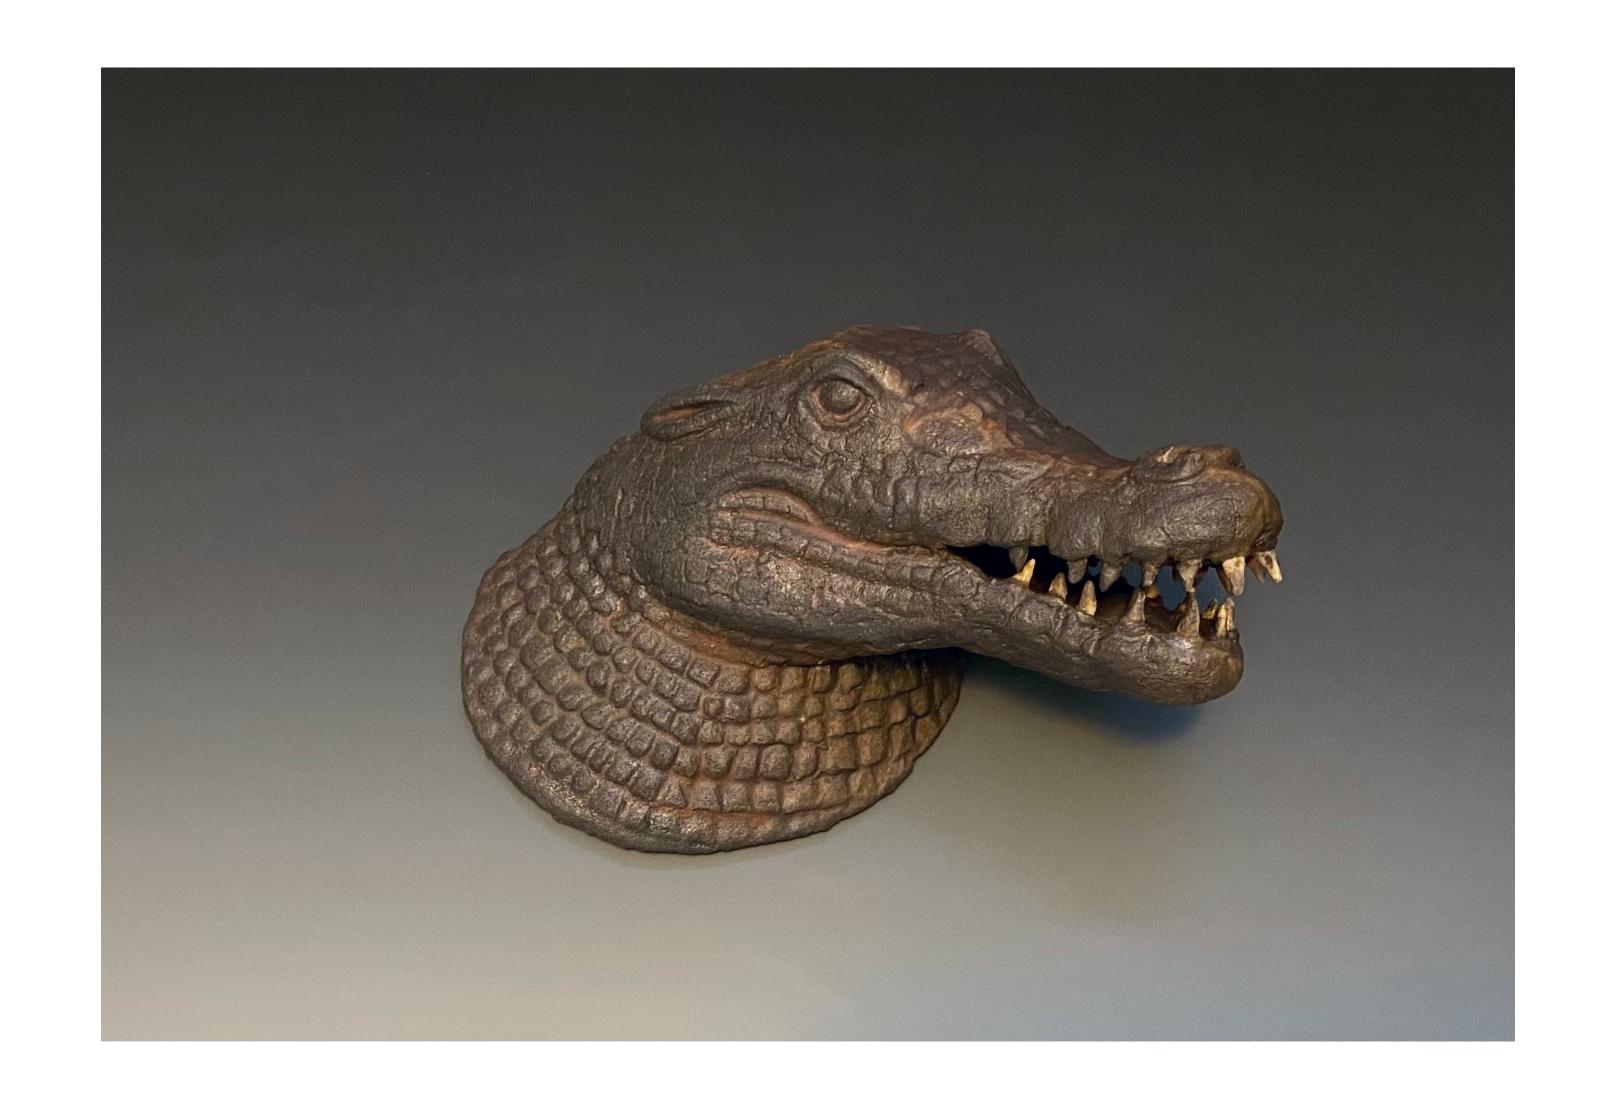

Nile Crocodile Portrait - wood fired stoneware and porcelain, hand built 9x11x8in 2023

African Elephant, wood fired stoneware, Hand built 9 x 9 x 6 in. 2022

Hippo Portrait - wood fired stoneware and porcelain, hand built 9x11x8in 2023