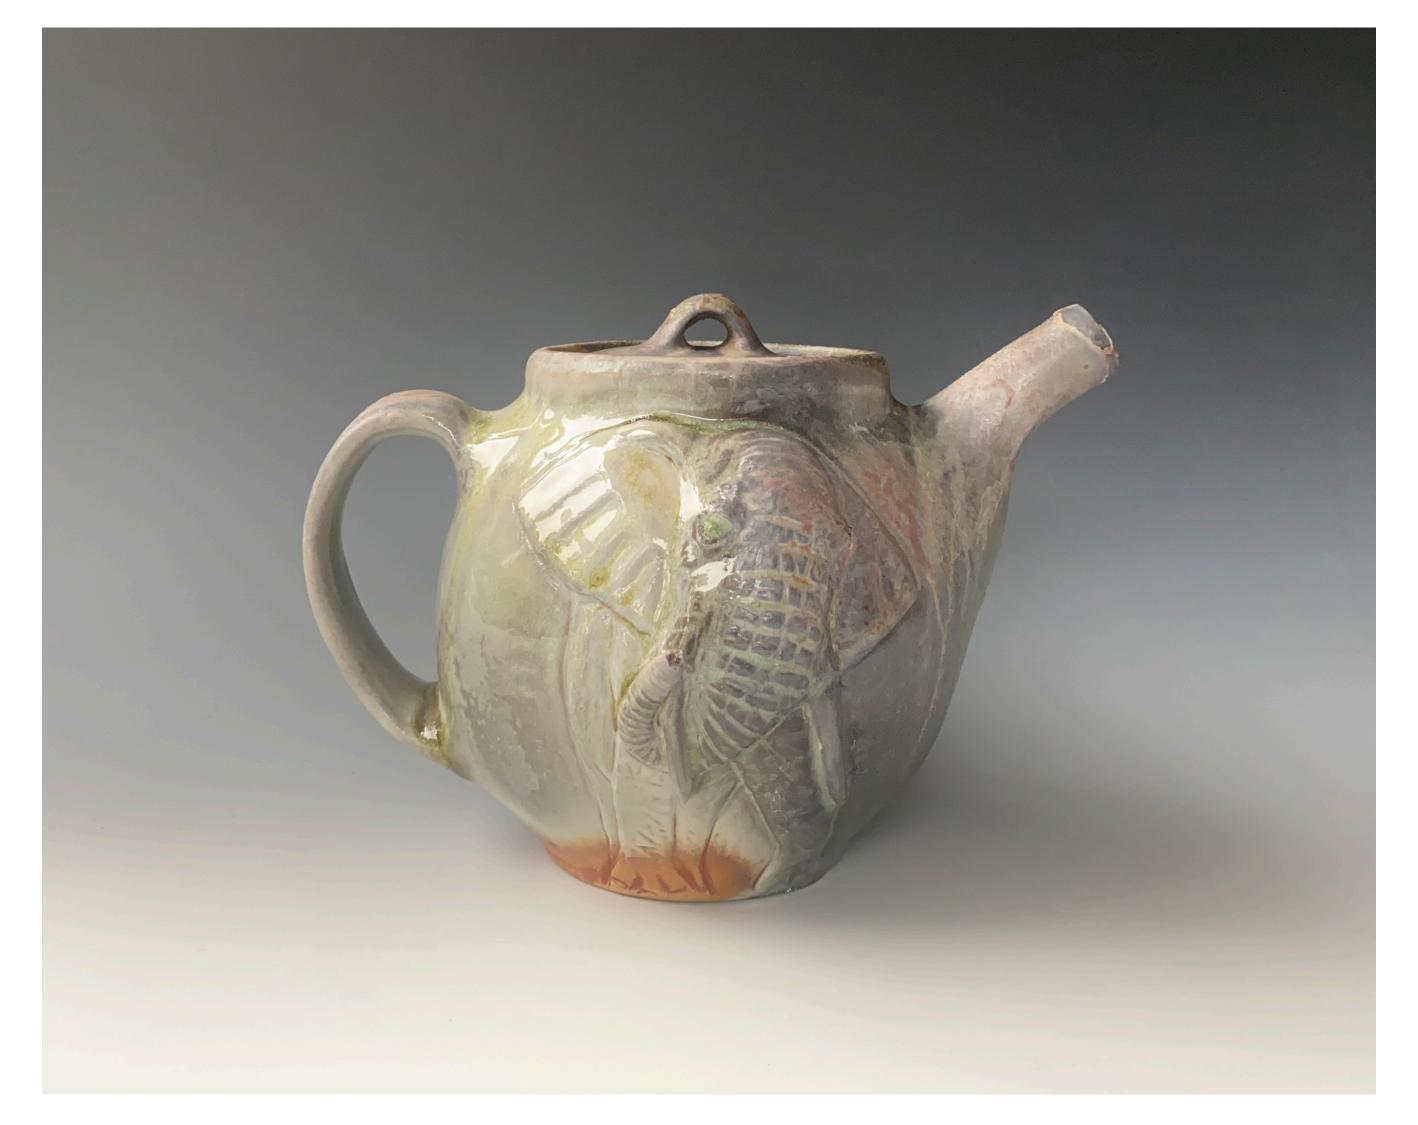

African Elephant Teapot, wood fired porcelain partial shino glaze, wheel thrown hand carved 6 x 7.5 x 5.5 in 2023

African Elephant Vase- wood fired stoneware with shino liner, wheel thrown hand carved 7.5 x 5.5 x 5.5 in 2023