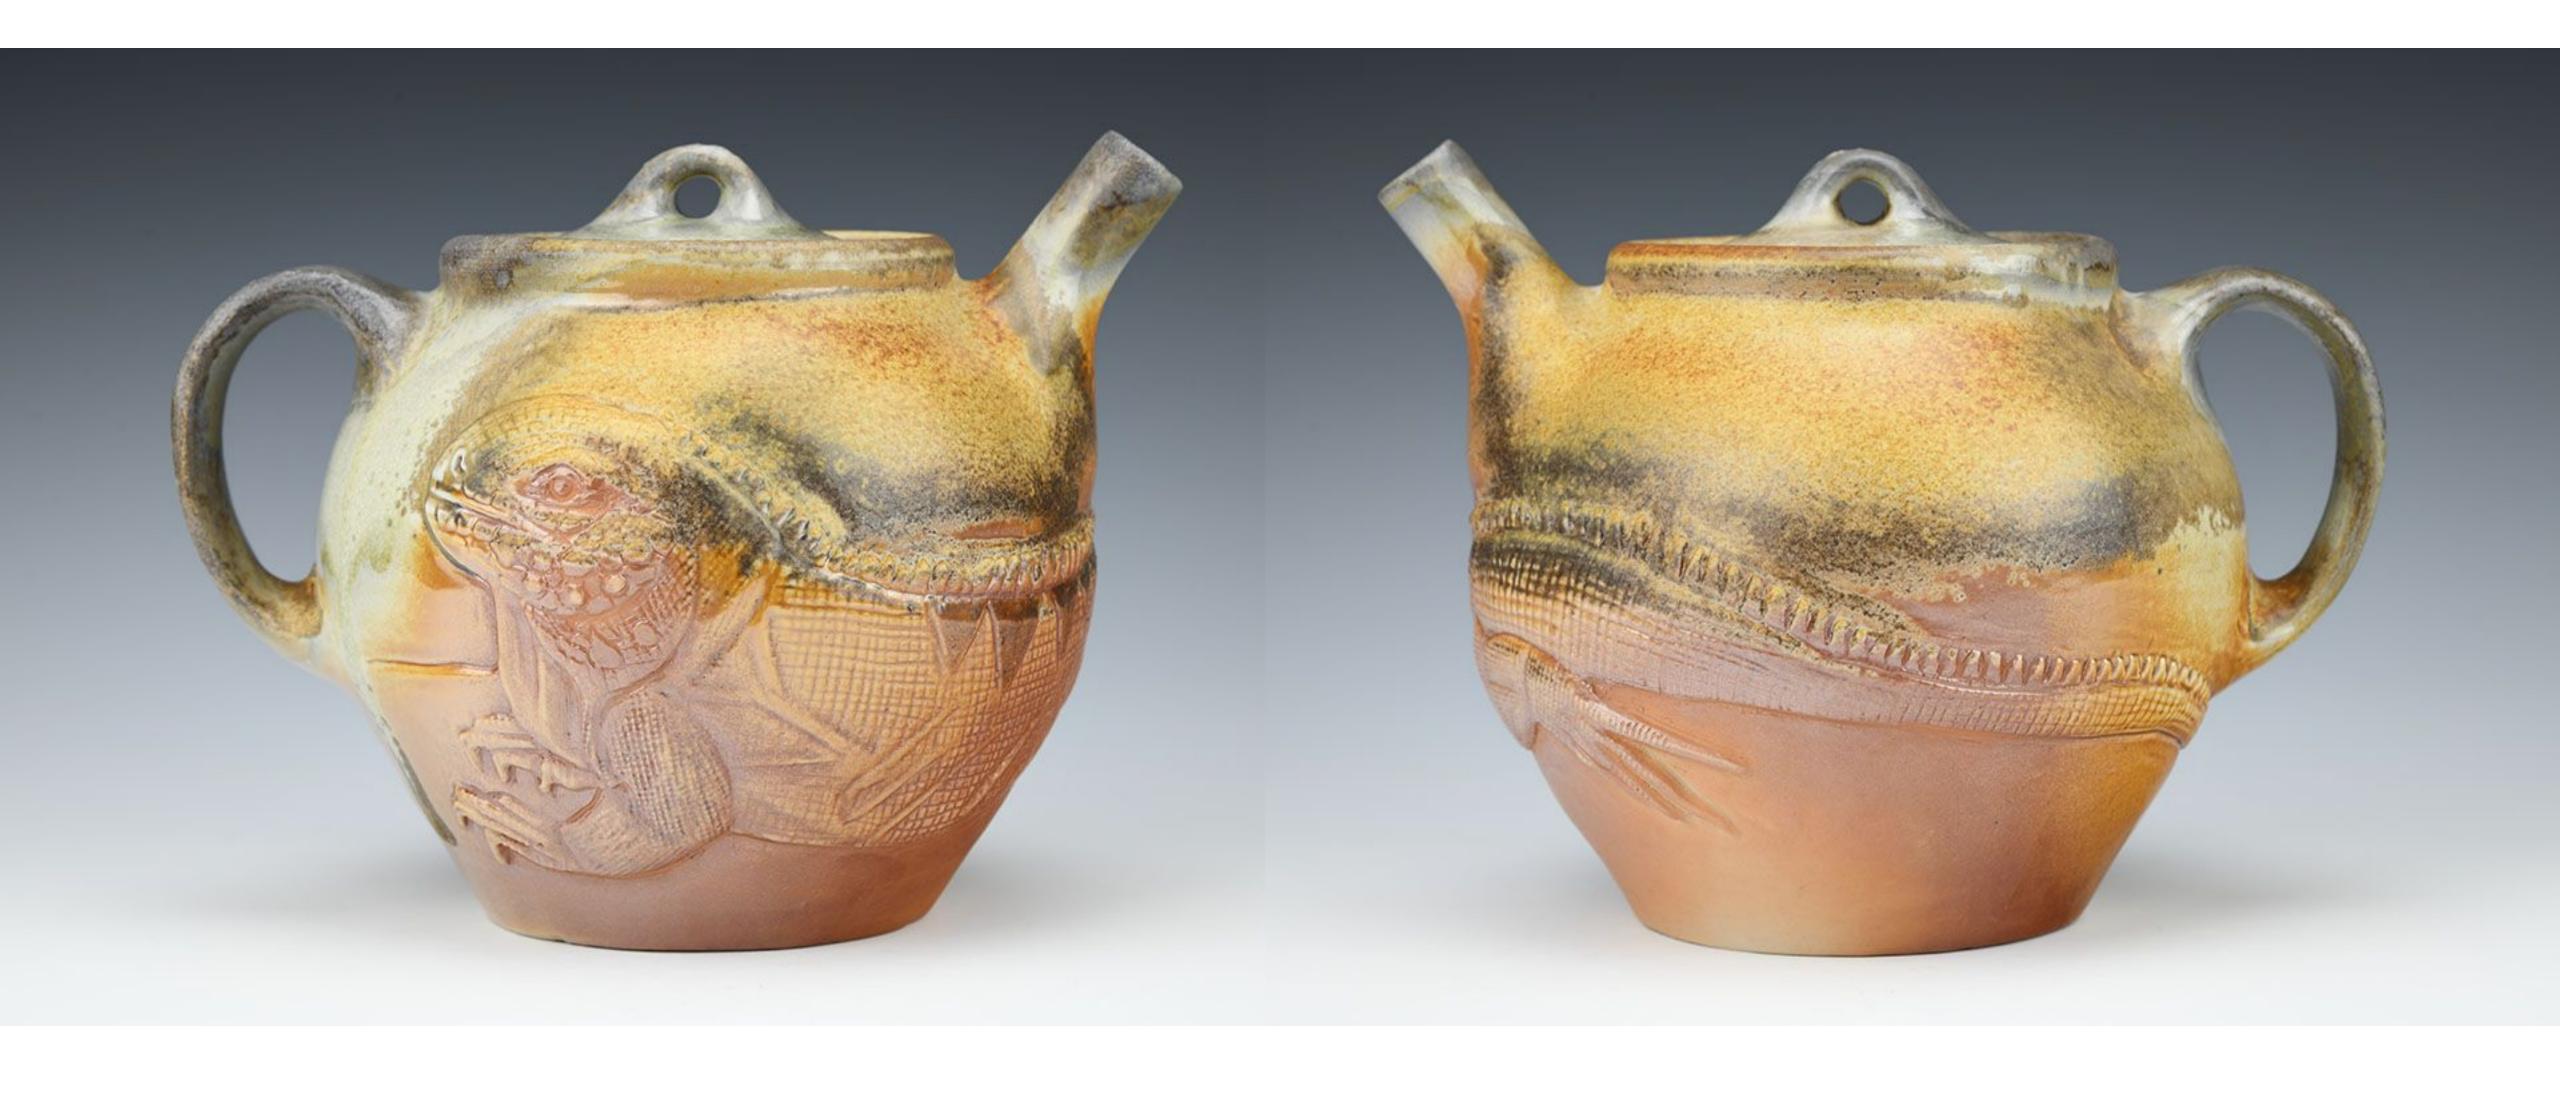

Chimpanzee Vase - wood fired porcelain partial shino glaze, wheel thrown hand carved 8.5 x 5.5 x 5.75 in. 2023

Jamaican Iguana Teapot, wood fired porcelain partial shino glaze, wheel thrown hand carved 6 x 7.5 x 5.5 in 2023