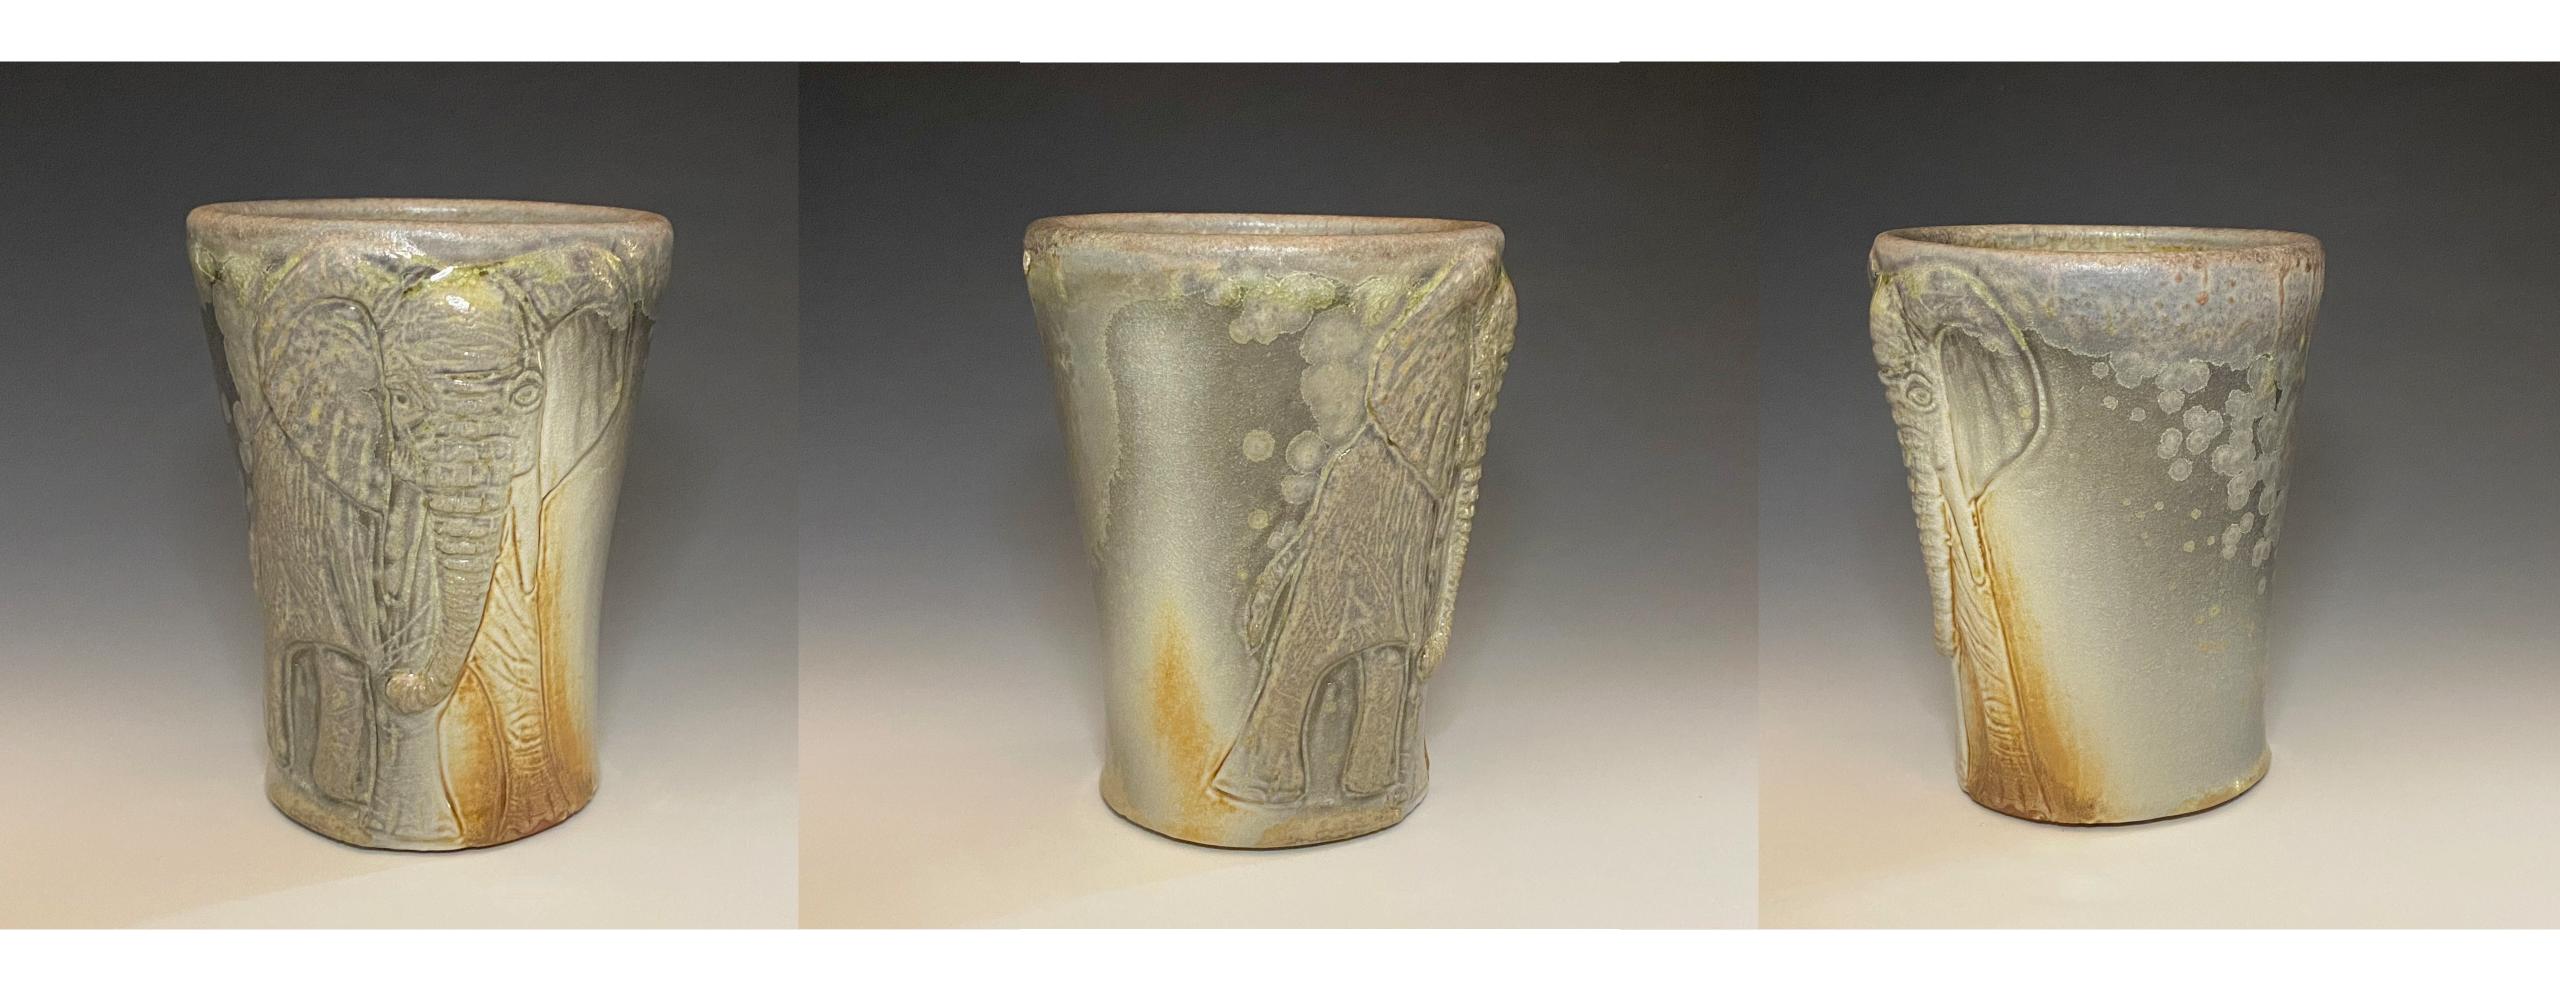

Galapagos Tortoise Mug- wood fired stoneware with shino liner, wheel thrown hand carved 4.5 x 4.5 x 3.75 2023

African Elephant Tumbler- wood fired stoneware with shino liner, wheel thrown hand carved 5.75 x 4 x 4 in. 2023

African Elephant Tumbler- wood fired porcelain with shino liner, wheel thrown hand carved 5 x 4 x 4 in. 2023

Komodo Dragon Jar- wood fired stoneware with partial shino glaze, wheel thrown hand carved 5.75 x 4.5 x 4.5 in. 2023