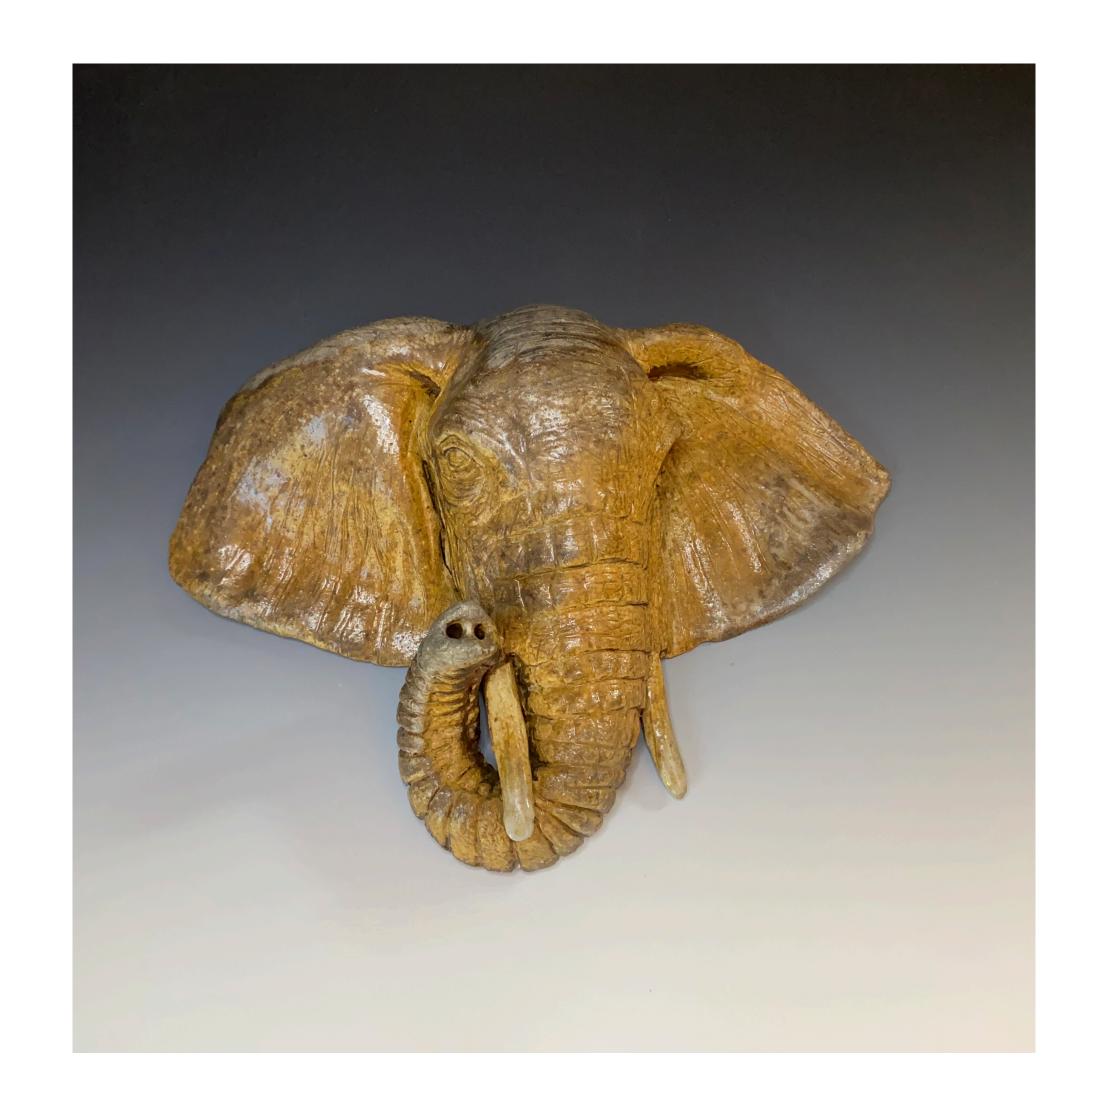

Nile Crocodile Portrait - wood fired stoneware and porcelain, hand built 9x11x8in 2023

African Elephant, wood fired stoneware, Hand built 9 x 9 x 6 in. 2022

Hippo Portrait - wood fired stoneware and porcelain, hand built 9x11x8in 2023