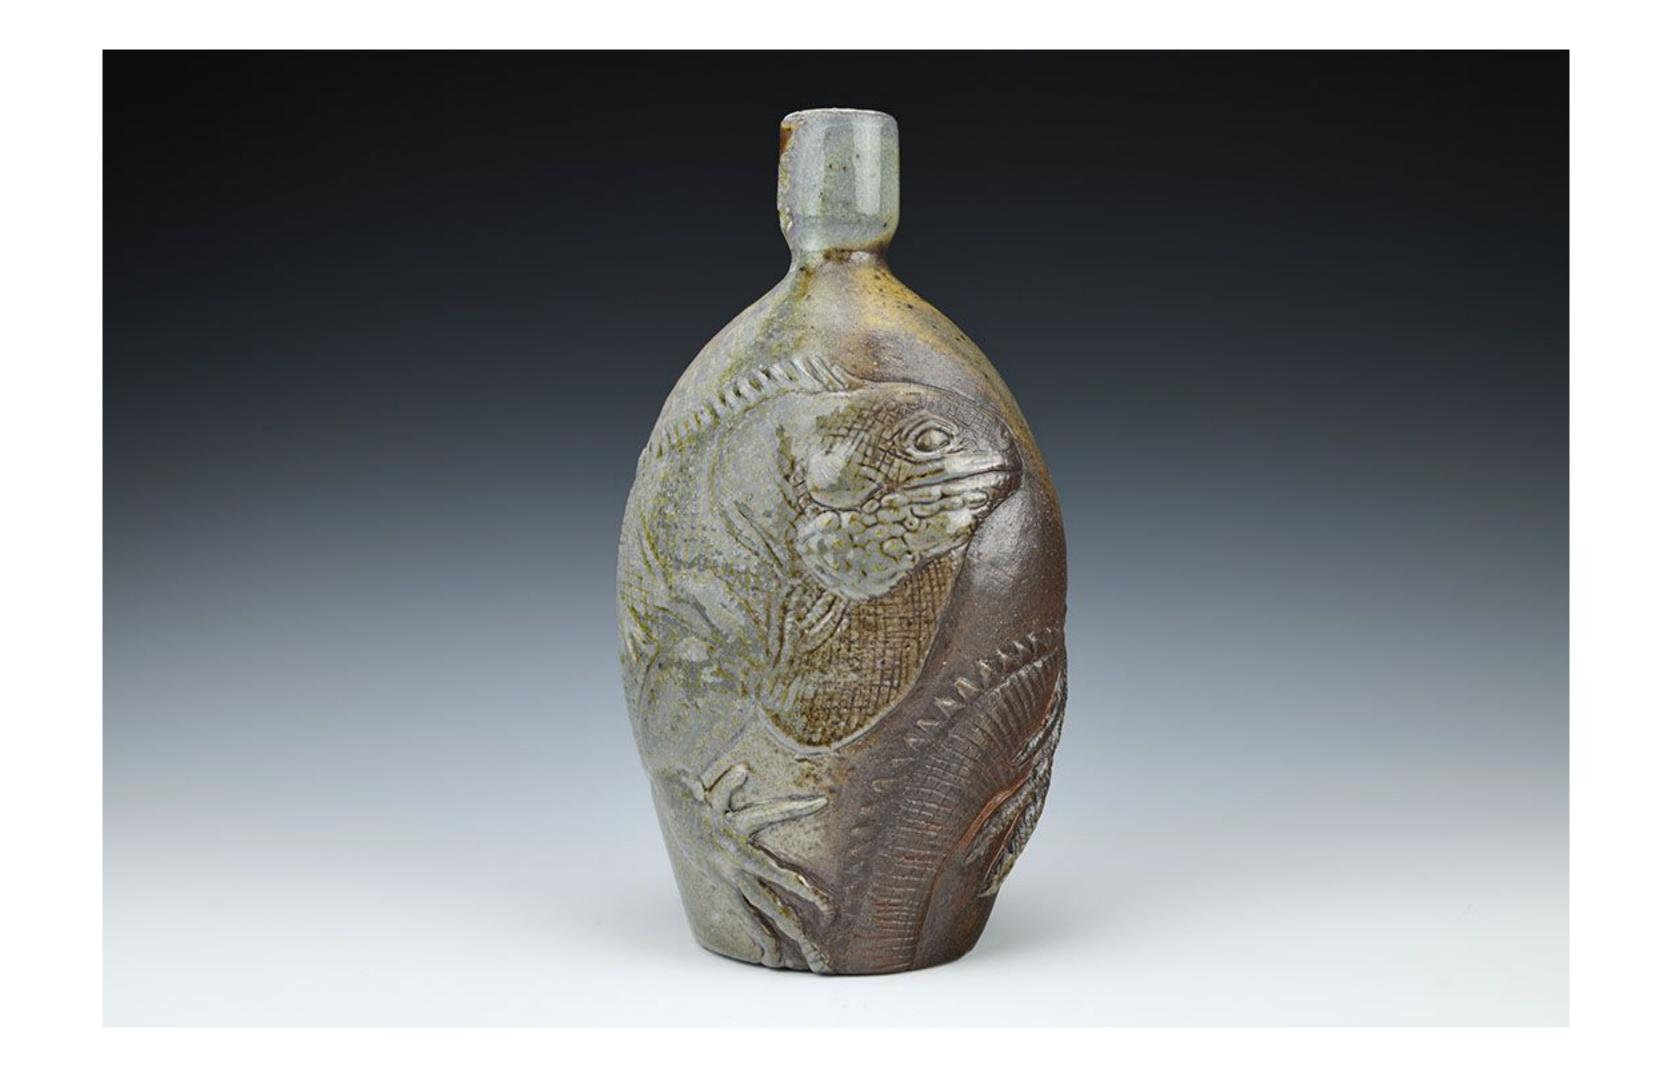

African Elephant Pitcher- wood fired stoneware with shino liner, wheel thrown hand carved 8 x 5.5 x 4.5 in. 2023

Jamaican Iguana Bottle- wood fired stoneware with shino liner, wheel thrown and altered hand carved 9.5 x 5 x 3.75 in 2023

Jamaican Iguana Flask- wood fired porcelain with shino liner, wheel thrown and altered hand carved x 3.5 x 2.5 in 2023

Along the Nile, Crocodiles, wood fired stoneware with shino liner, wheel thrown hand carved 15 x 10 x 10 in. 2022