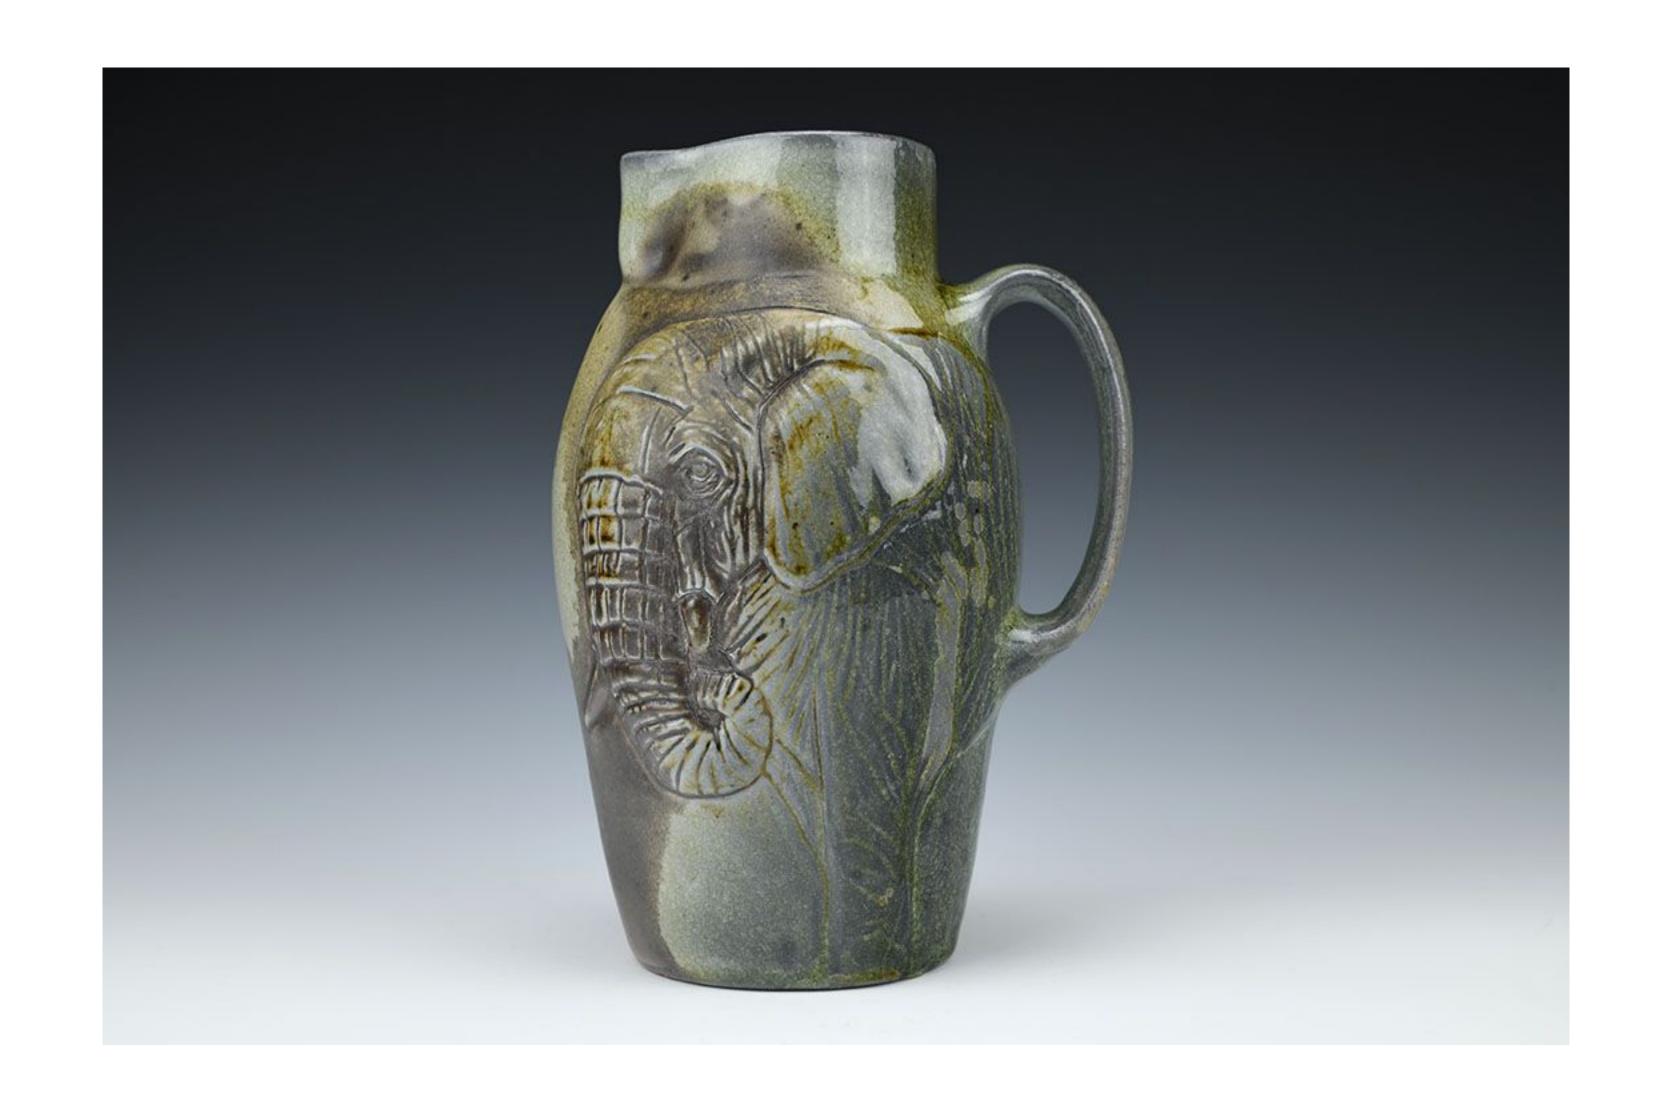

African Elephant Pitcher- wood fired stoneware with shino liner, wheel thrown hand carved 8 x 5.5 x 4.5 in. 2023

Jamaican Iguana Bottle- wood fired stoneware with shino liner, wheel thrown and altered hand carved 9.5 x 5 x 3.75 in 2023