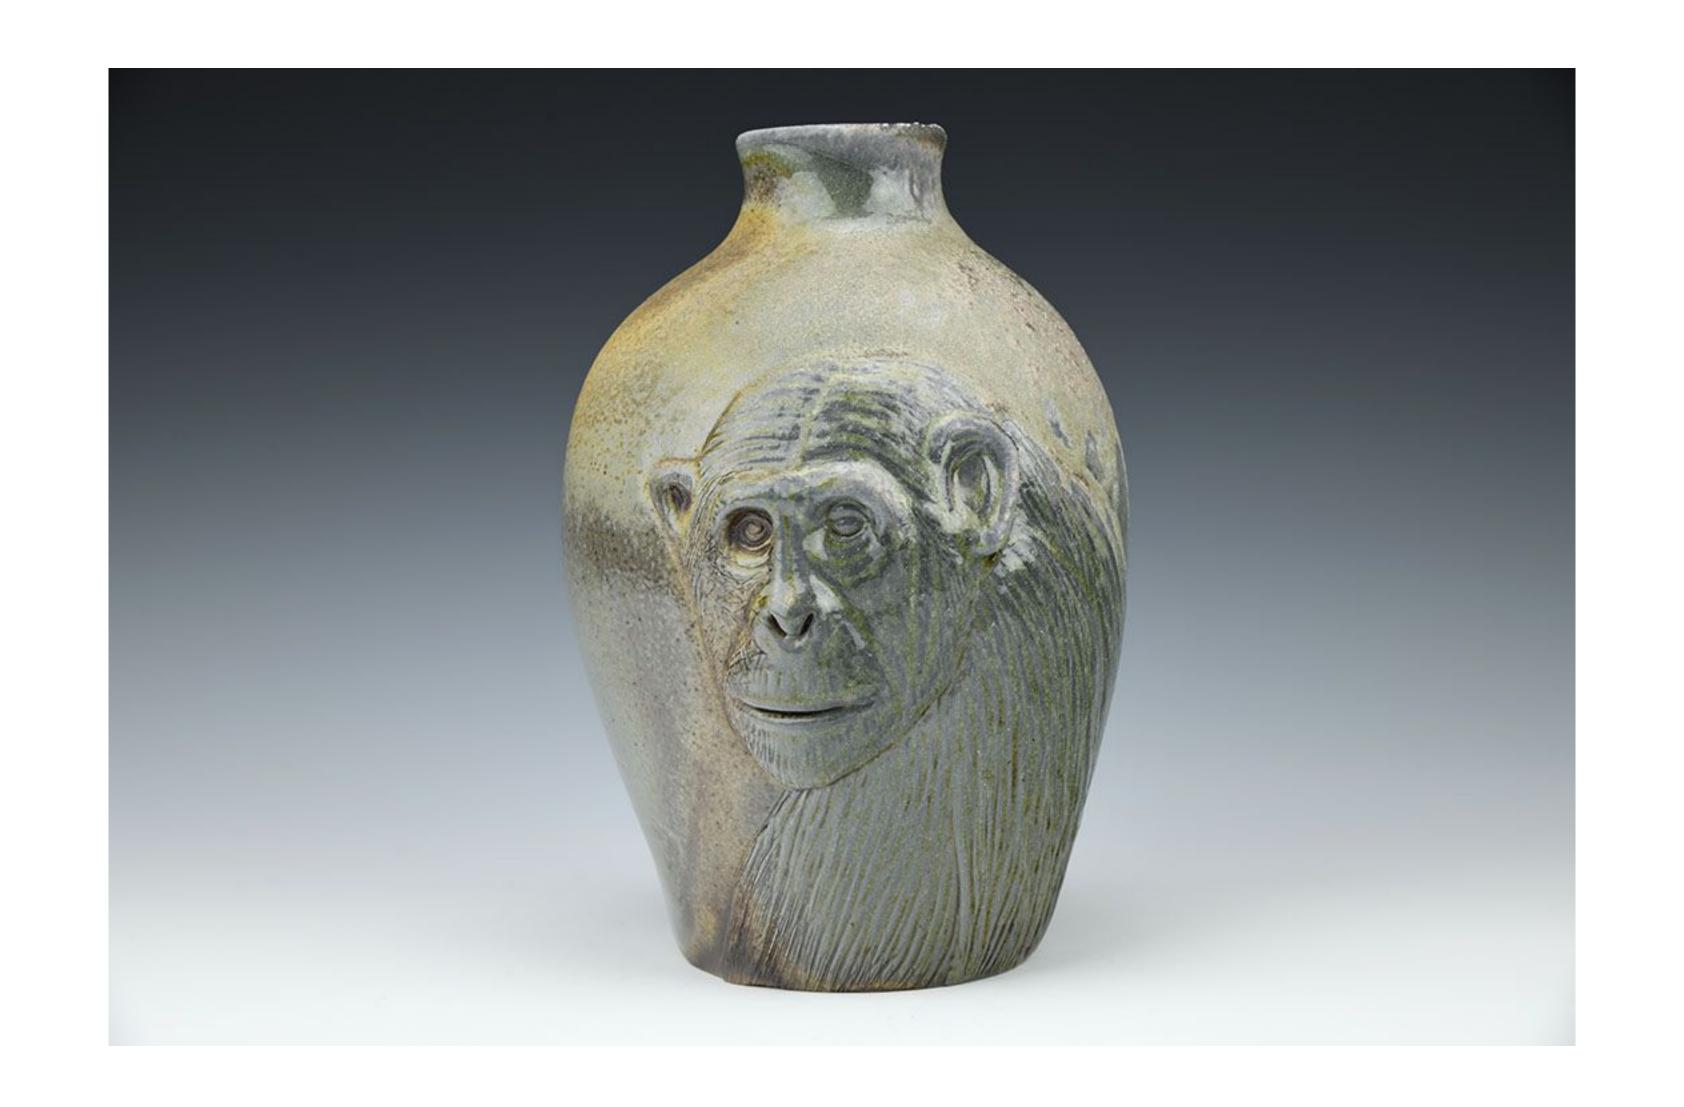

Chimpanzee Mug- wood fired porcelain with shino liner, wheel thrown hand carved 4.25 x 4.5 x 3.75 in. 2023

Orangutan Mug- wood fired porcelain with shino liner, wheel thrown hand carved 4.25 x 4.5 x 3.75 in. 2023

Chimpanzee Vase - wood fired porcelain partial shino glaze, wheel thrown hand carved 8.5 x 5.5 x 5.75 in. 2023

Jamaican Iguana Teapot, wood fired porcelain partial shino glaze, wheel thrown hand carved 6 x 7.5 x 5.5 in 2023