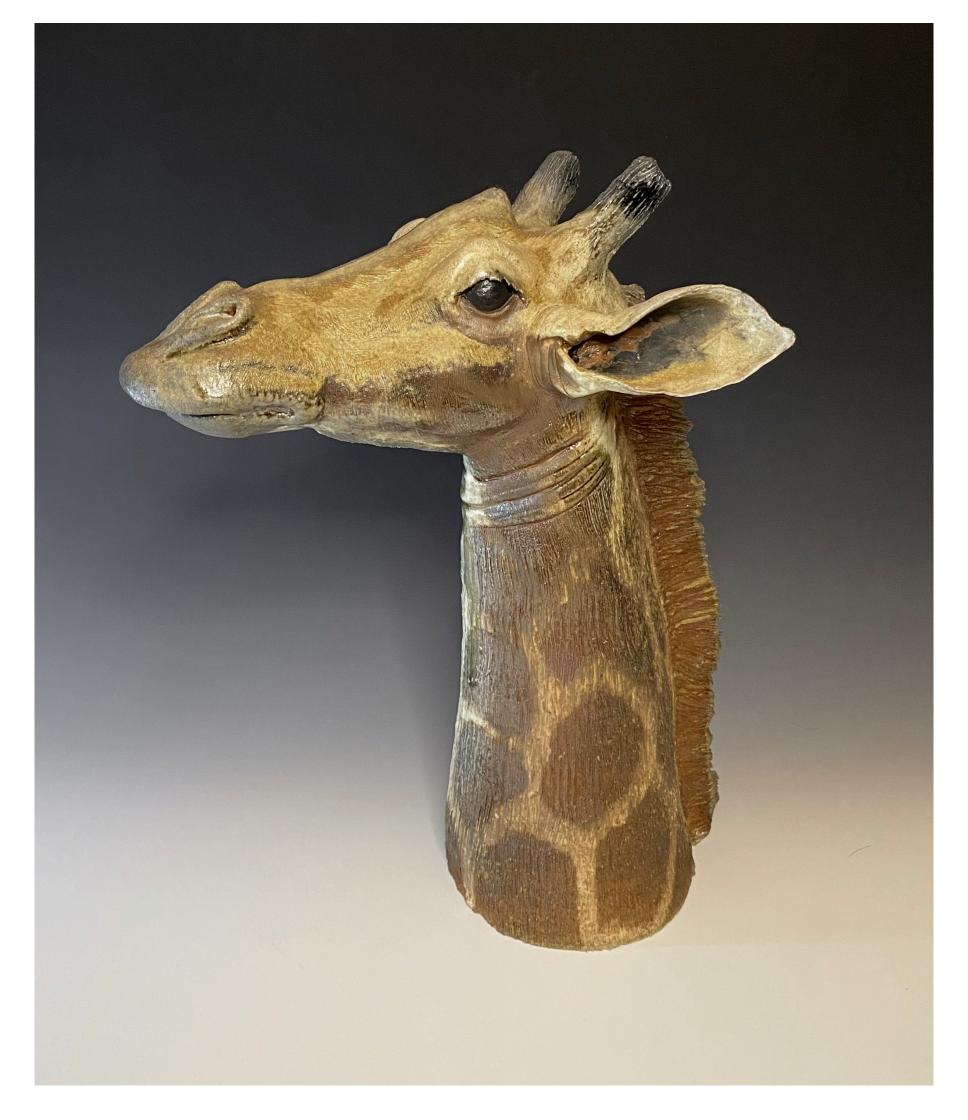

Chimpanzee Portrait- wood fired stoneware, hand built 12 x 10 x 10 in. 2023

Giraffe Portrait- wood fired stoneware with underglaze, hand built 15 x 11x 9 in. 2023

Gorilla Portrait - wood fired stoneware, hand built 8x8x7 in. 2022