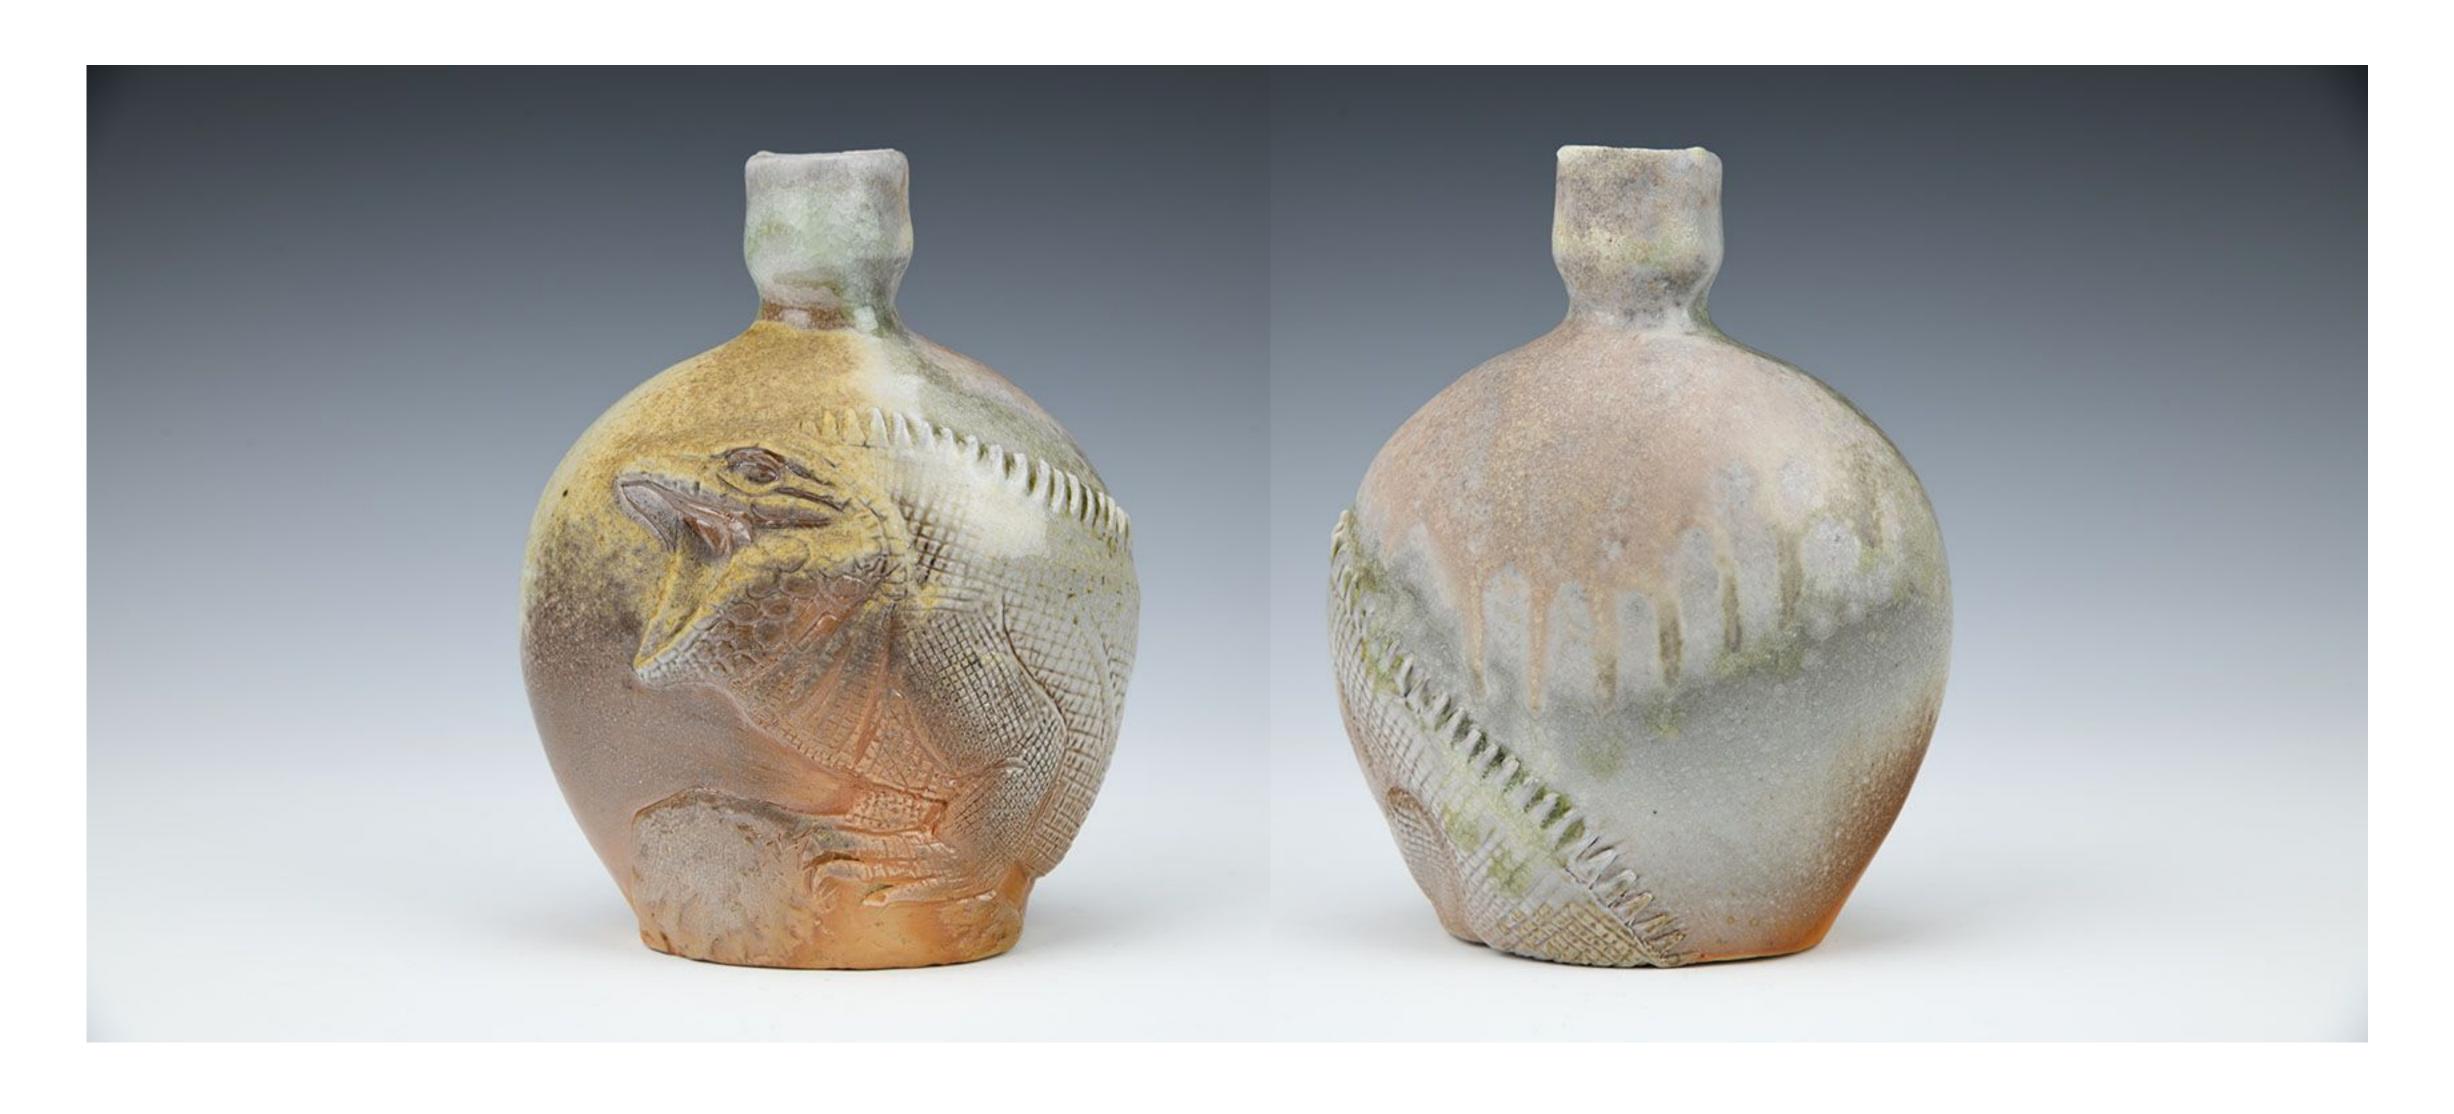

Jamaican Iguana Flask- wood fired porcelain with shino liner, wheel thrown and altered hand carved x 3.5 x 2.5 in 2023

Along the Nile, Crocodiles, wood fired stoneware with shino liner, wheel thrown hand carved 15 x 10 x 10 in. 2022