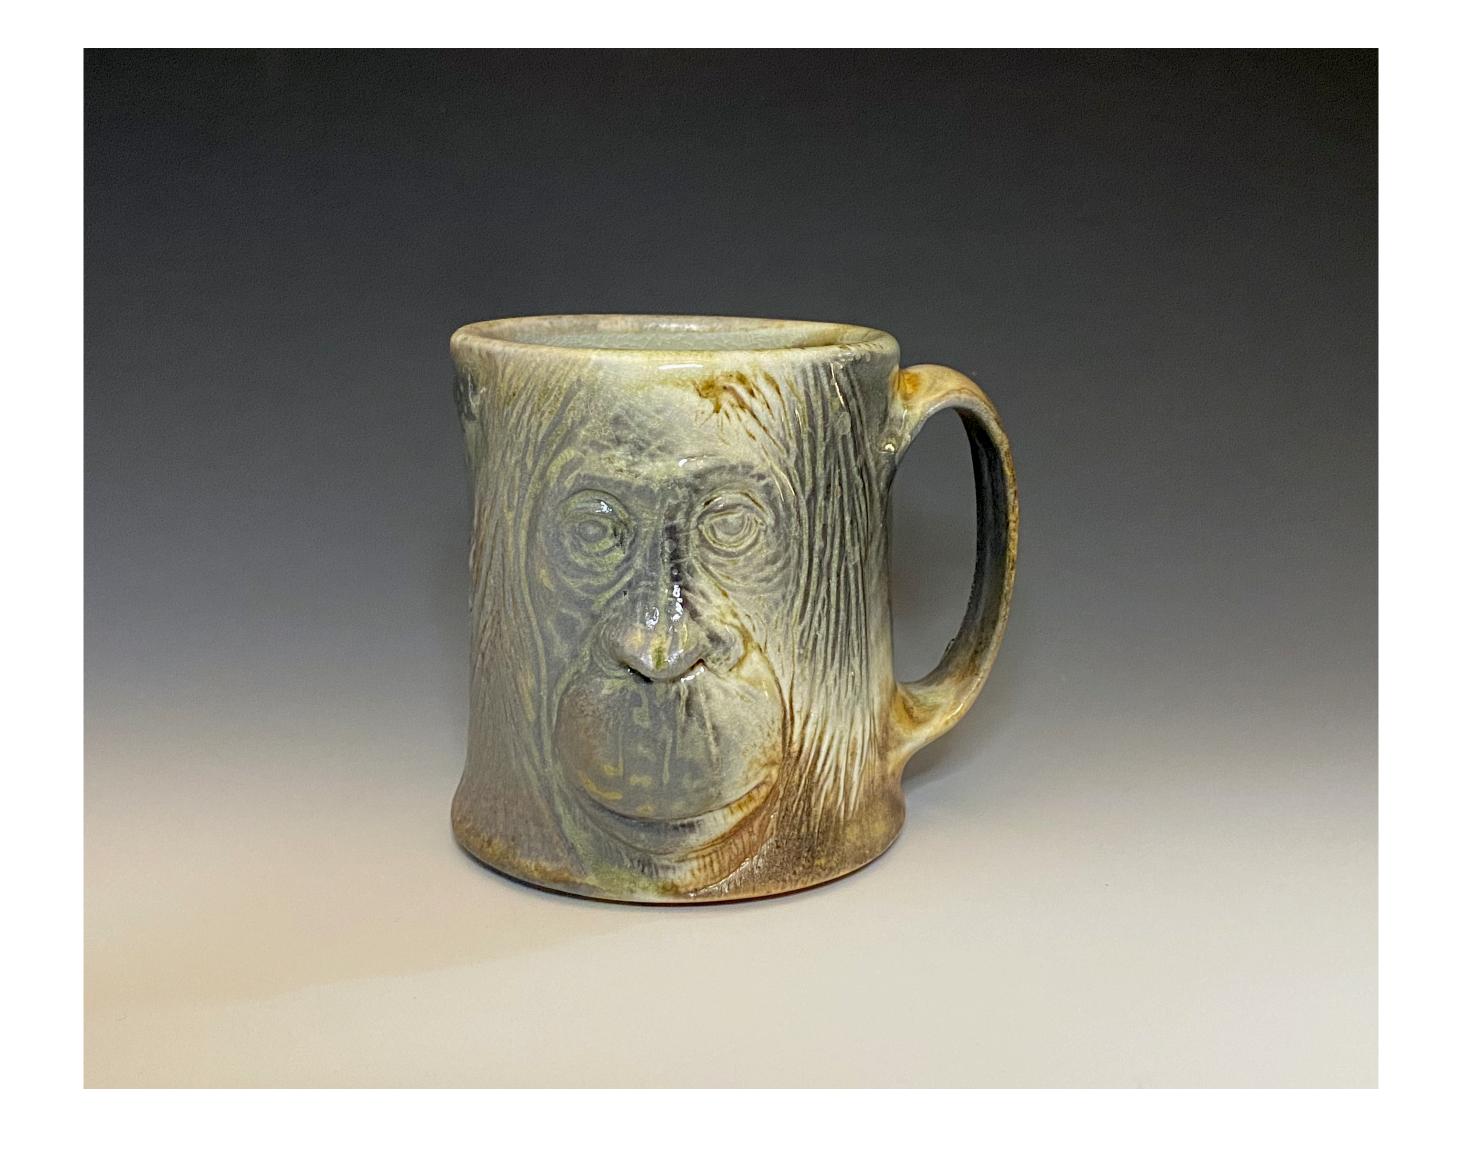

Chimpanzee Mug- wood fired porcelain with shino liner, wheel thrown hand carved 4.25 x 4.5 x 3.75 in. 2023

Orangutan Mug- wood fired porcelain with shino liner, wheel thrown hand carved 4.25 x 4.5 x 3.75 in. 2023