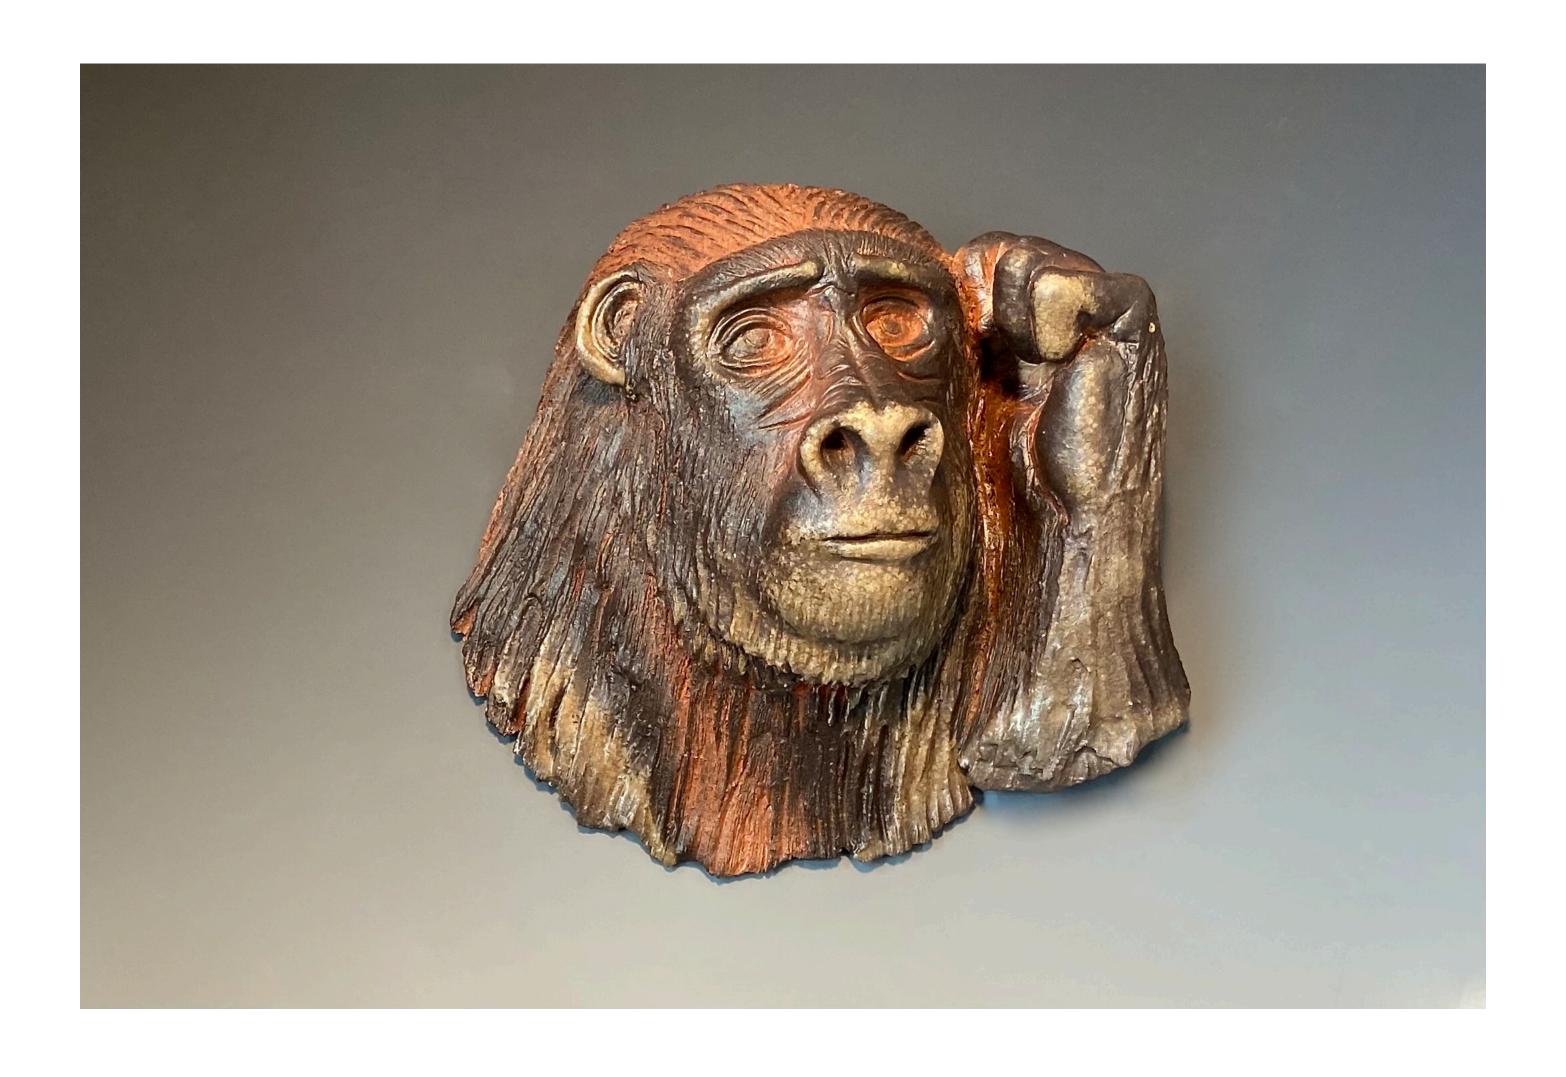

Chimpanzee Portrait- wood fired stoneware, hand built 12 x 10 x 10 in. 2023

Giraffe Portrait- wood fired stoneware with underglaze, hand built 15 x 11x 9 in. 2023

Gorilla Portrait - wood fired stoneware, hand built 8x8x7 in. 2022