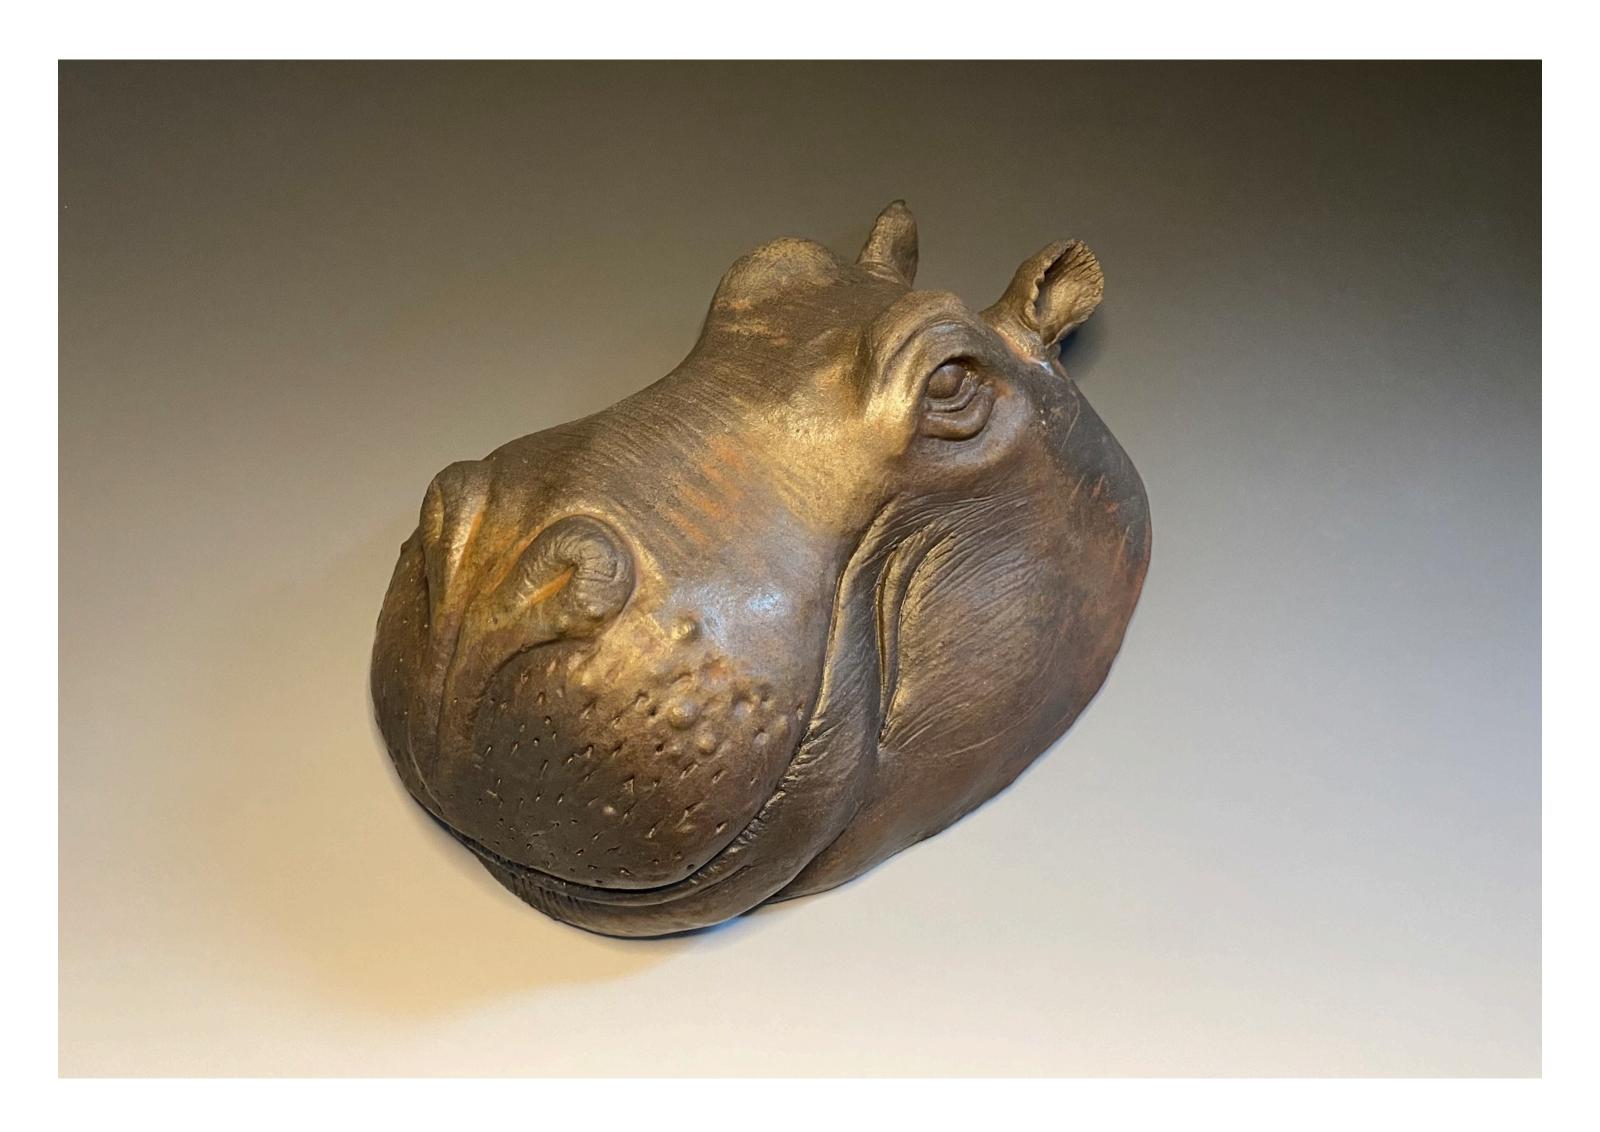

Nile Crocodile Portrait - wood fired stoneware and porcelain, hand built 9x11x8in 2023

African Elephant, wood fired stoneware, Hand built 9 x 9 x 6 in. 2022

Hippo Portrait - wood fired stoneware and porcelain, hand built 9x11x8in 2023