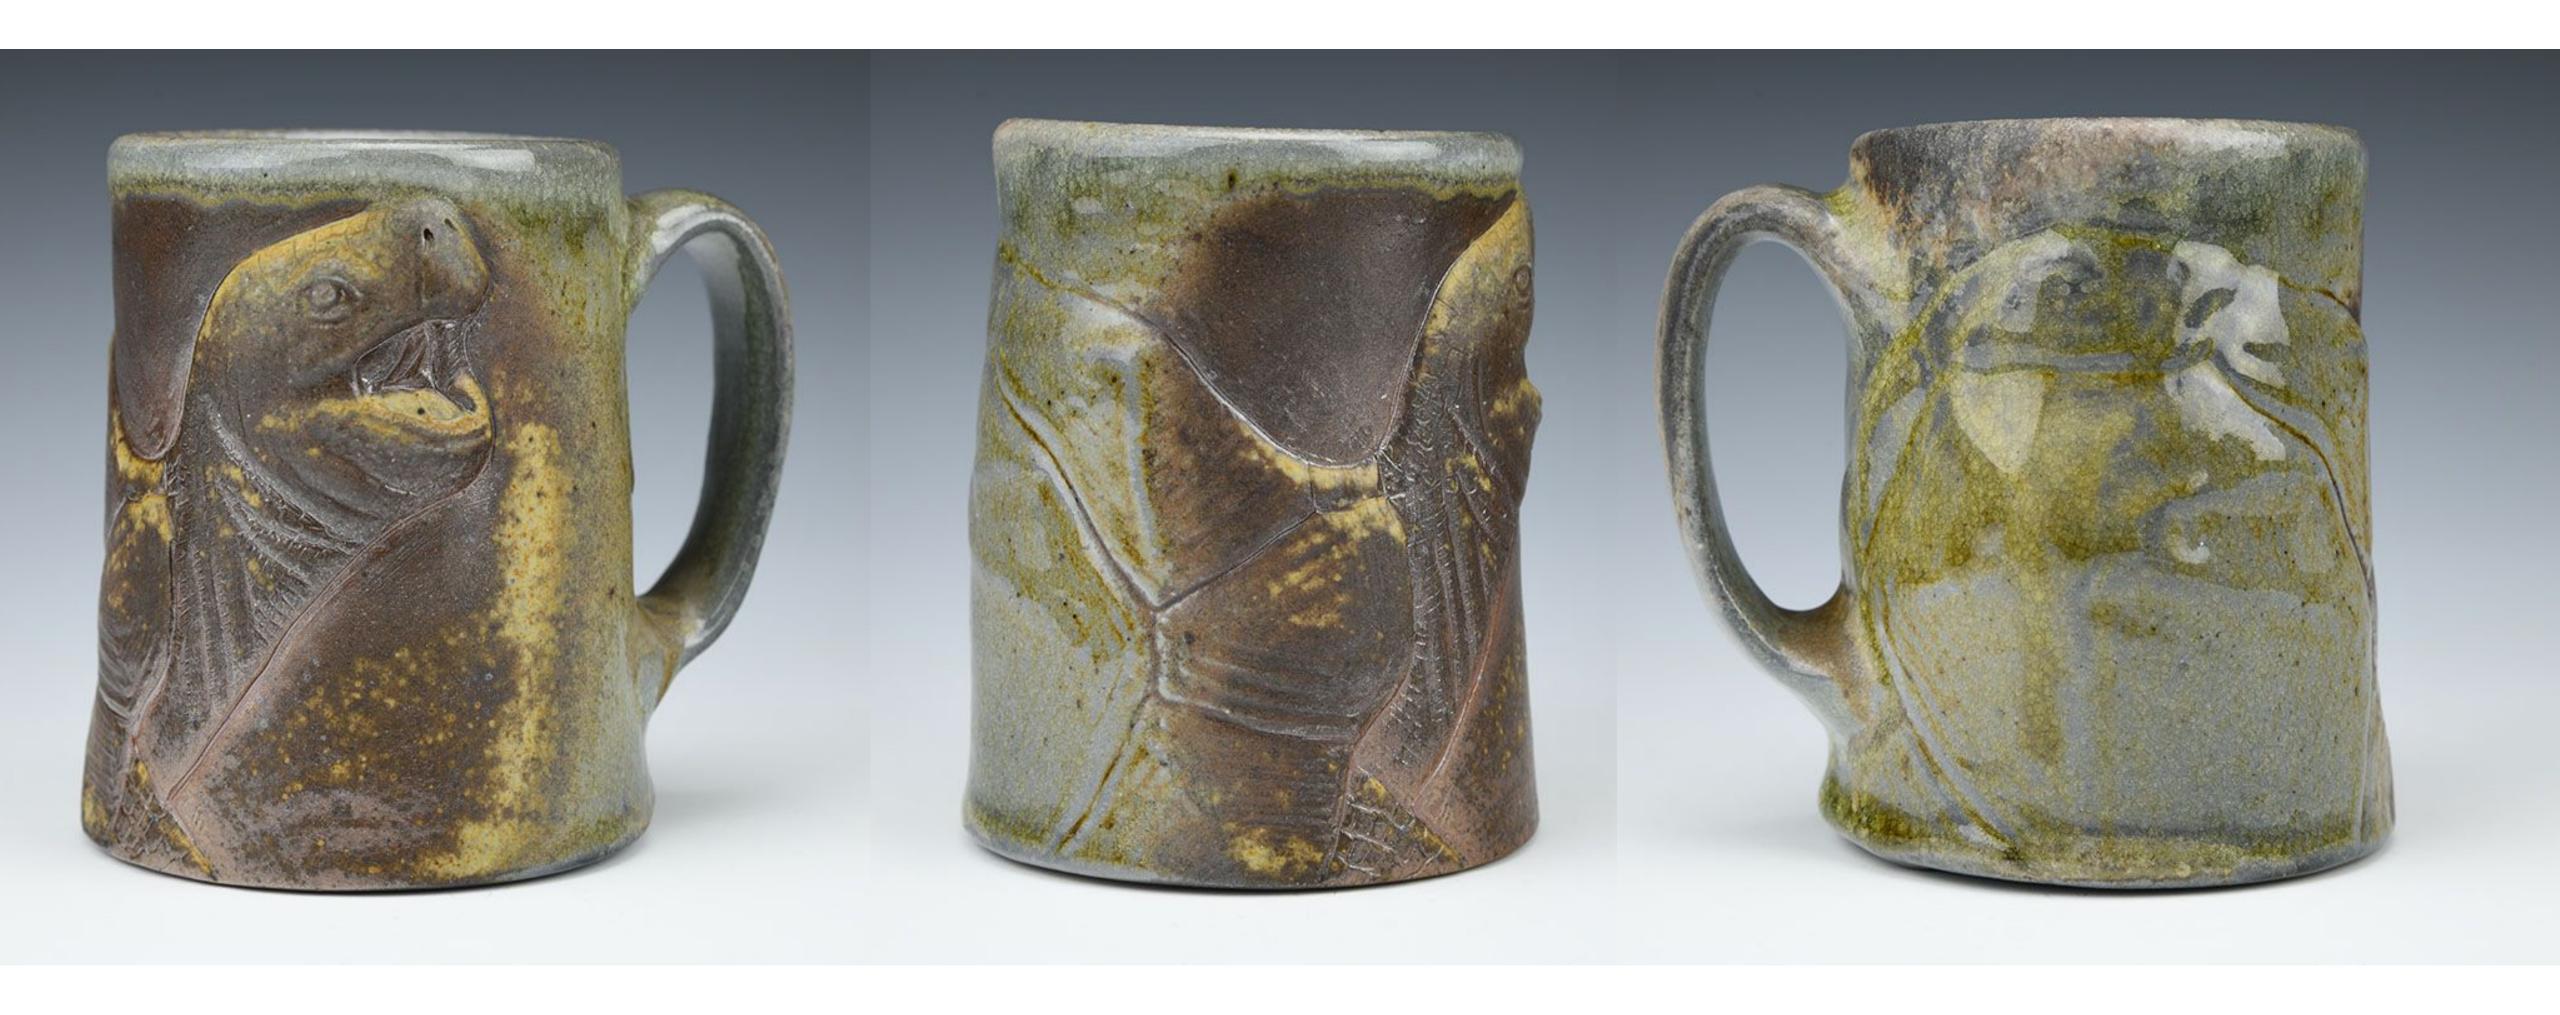

Galapagos Tortoise Mug- wood fired stoneware with shino liner, wheel thrown hand carved 4.5 x 4.5 x 3.75 2023

African Elephant Tumbler- wood fired stoneware with shino liner, wheel thrown hand carved 5.75 x 4 x 4 in. 2023