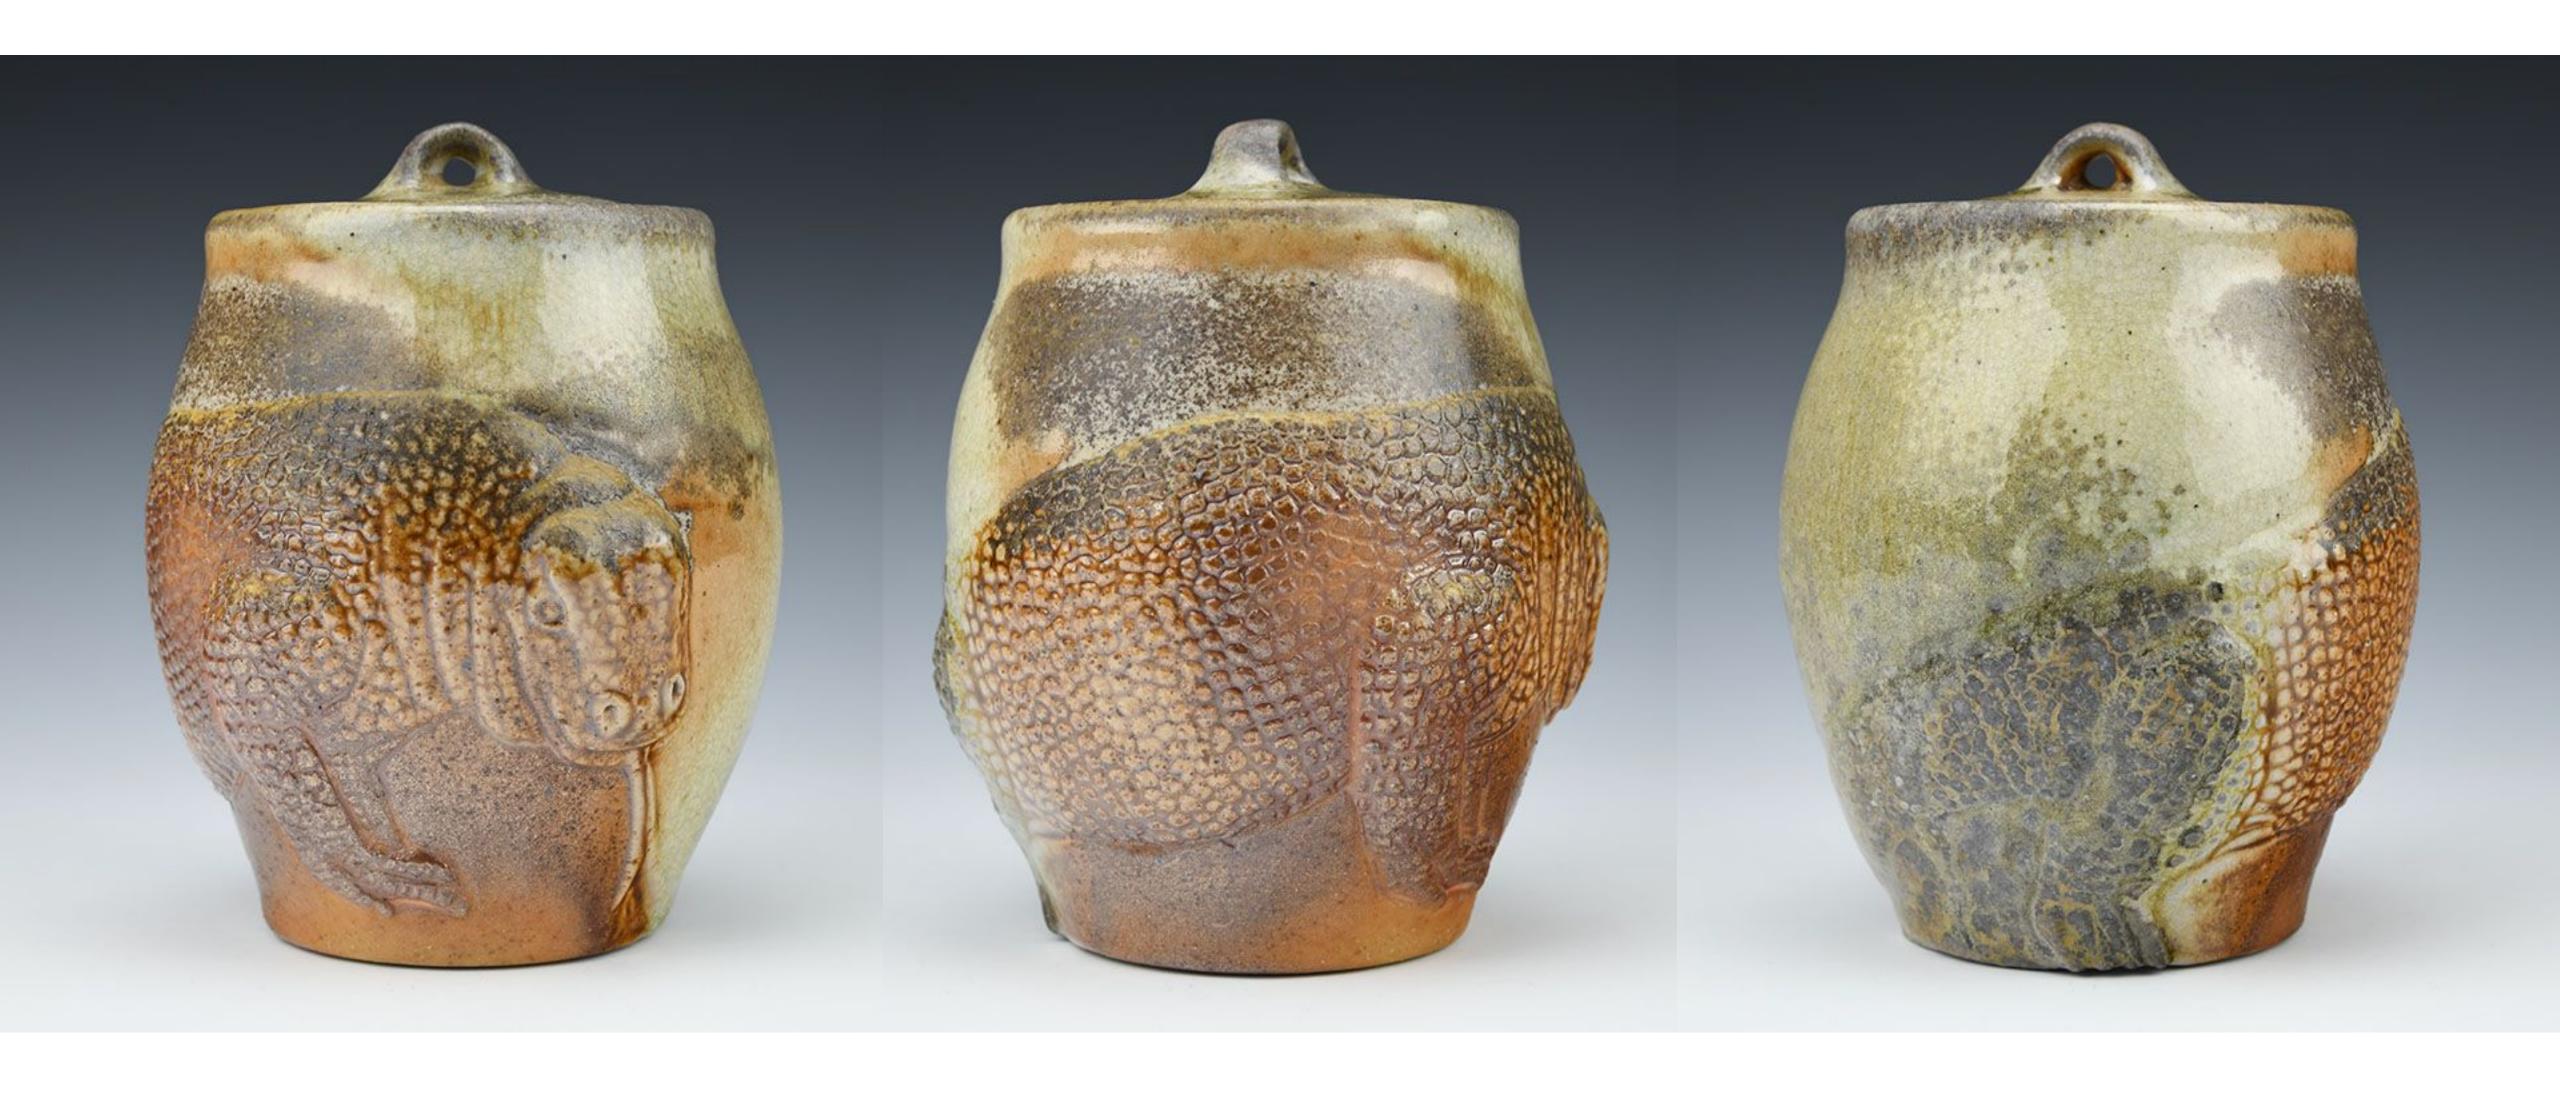

African Elephant Tumbler- wood fired porcelain with shino liner, wheel thrown hand carved 5 x 4 x 4 in. 2023

Komodo Dragon Jar- wood fired stoneware with partial shino glaze, wheel thrown hand carved 5.75 x 4.5 x 4.5 in. 2023