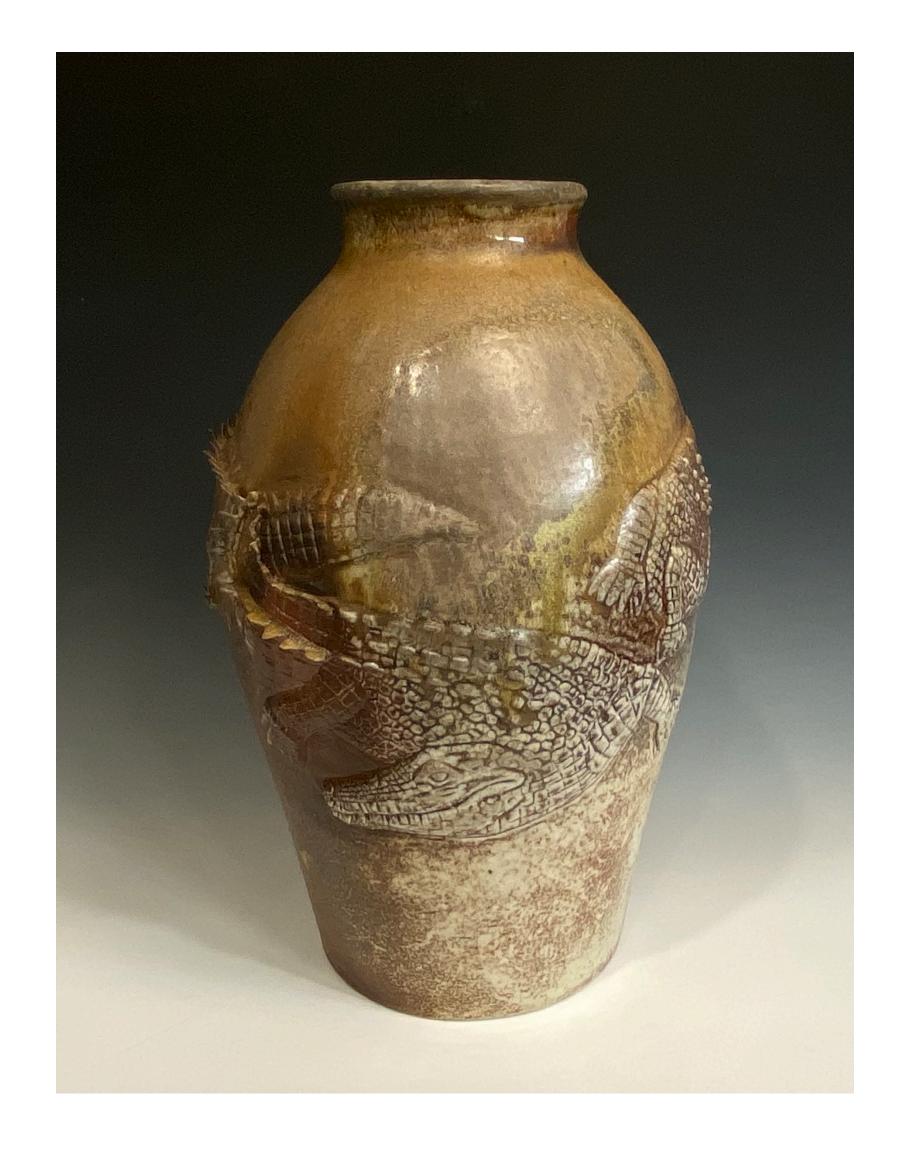

Jamaican Iguana Flask- wood fired porcelain with shino liner, wheel thrown and altered hand carved x 3.5 x 2.5 in 2023

Along the Nile, Crocodiles, wood fired stoneware with shino liner, wheel thrown hand carved 15 x 10 x 10 in. 2022