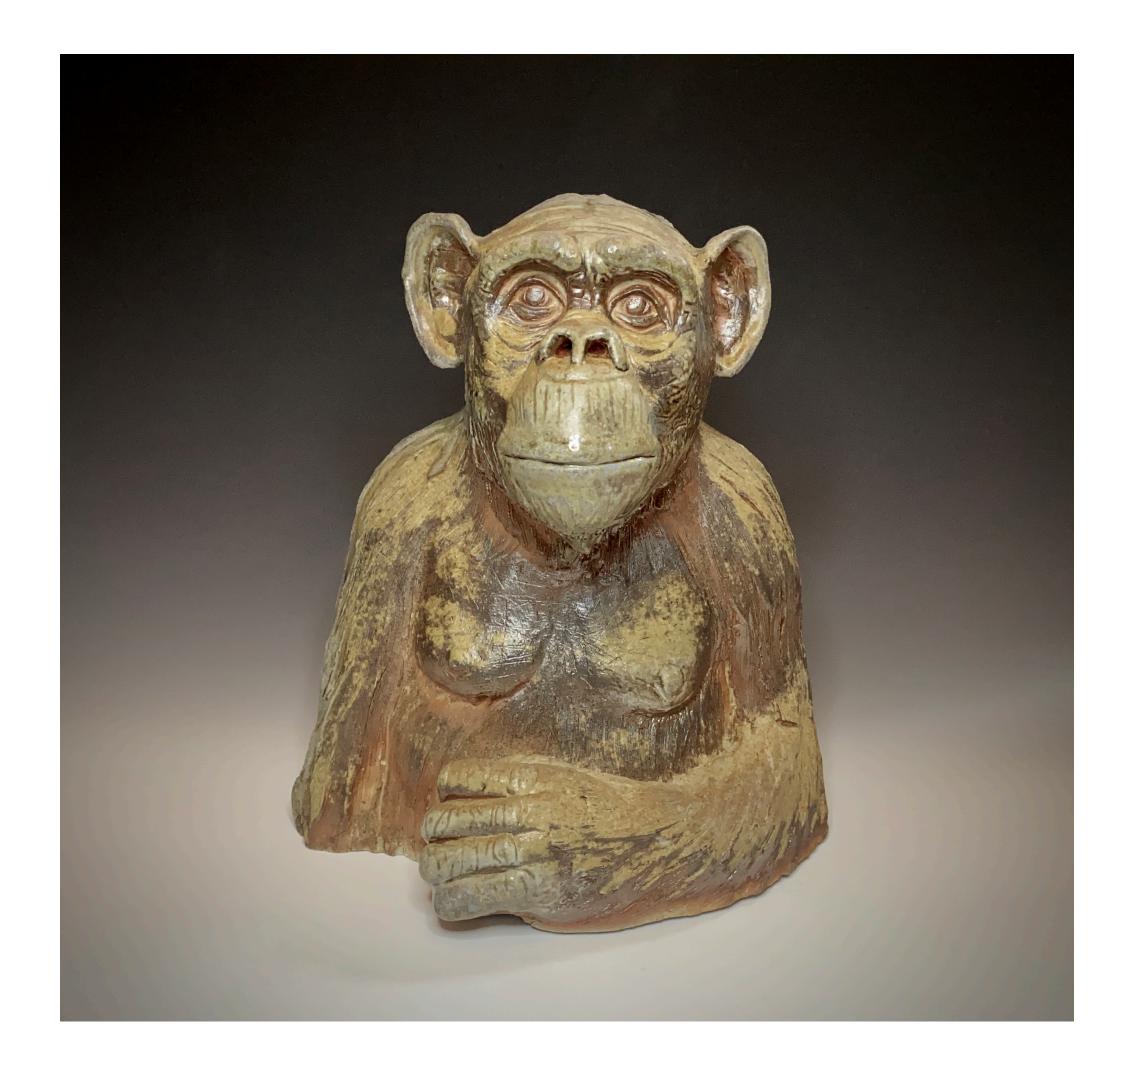

Chimpanzee Portrait- wood fired stoneware, hand built 12 x 10 x 10 in. 2023

Giraffe Portrait- wood fired stoneware with underglaze, hand built 15 x 11x 9 in. 2023

Gorilla Portrait - wood fired stoneware, hand built 8x8x7 in. 2022