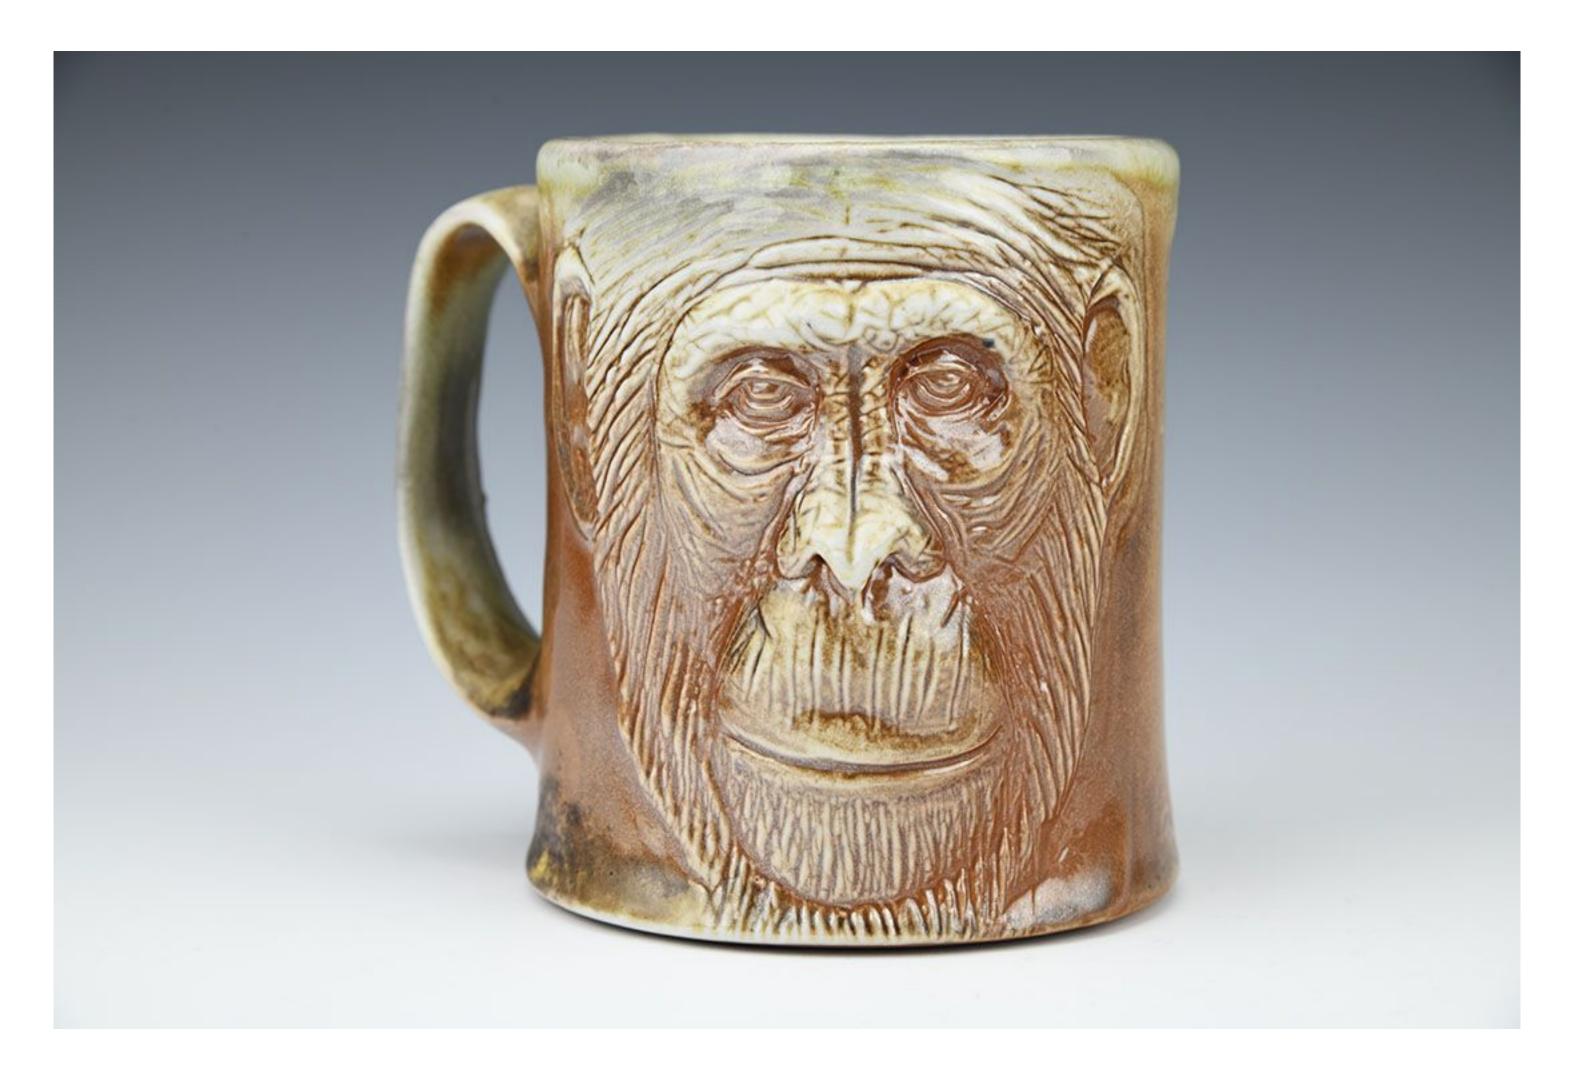

Chimpanzee Mug- wood fired porcelain with shino liner, wheel thrown hand carved 4.25 x 4.5 x 3.75 in. 2023

Orangutan Mug- wood fired porcelain with shino liner, wheel thrown hand carved 4.25 x 4.5 x 3.75 in. 2023