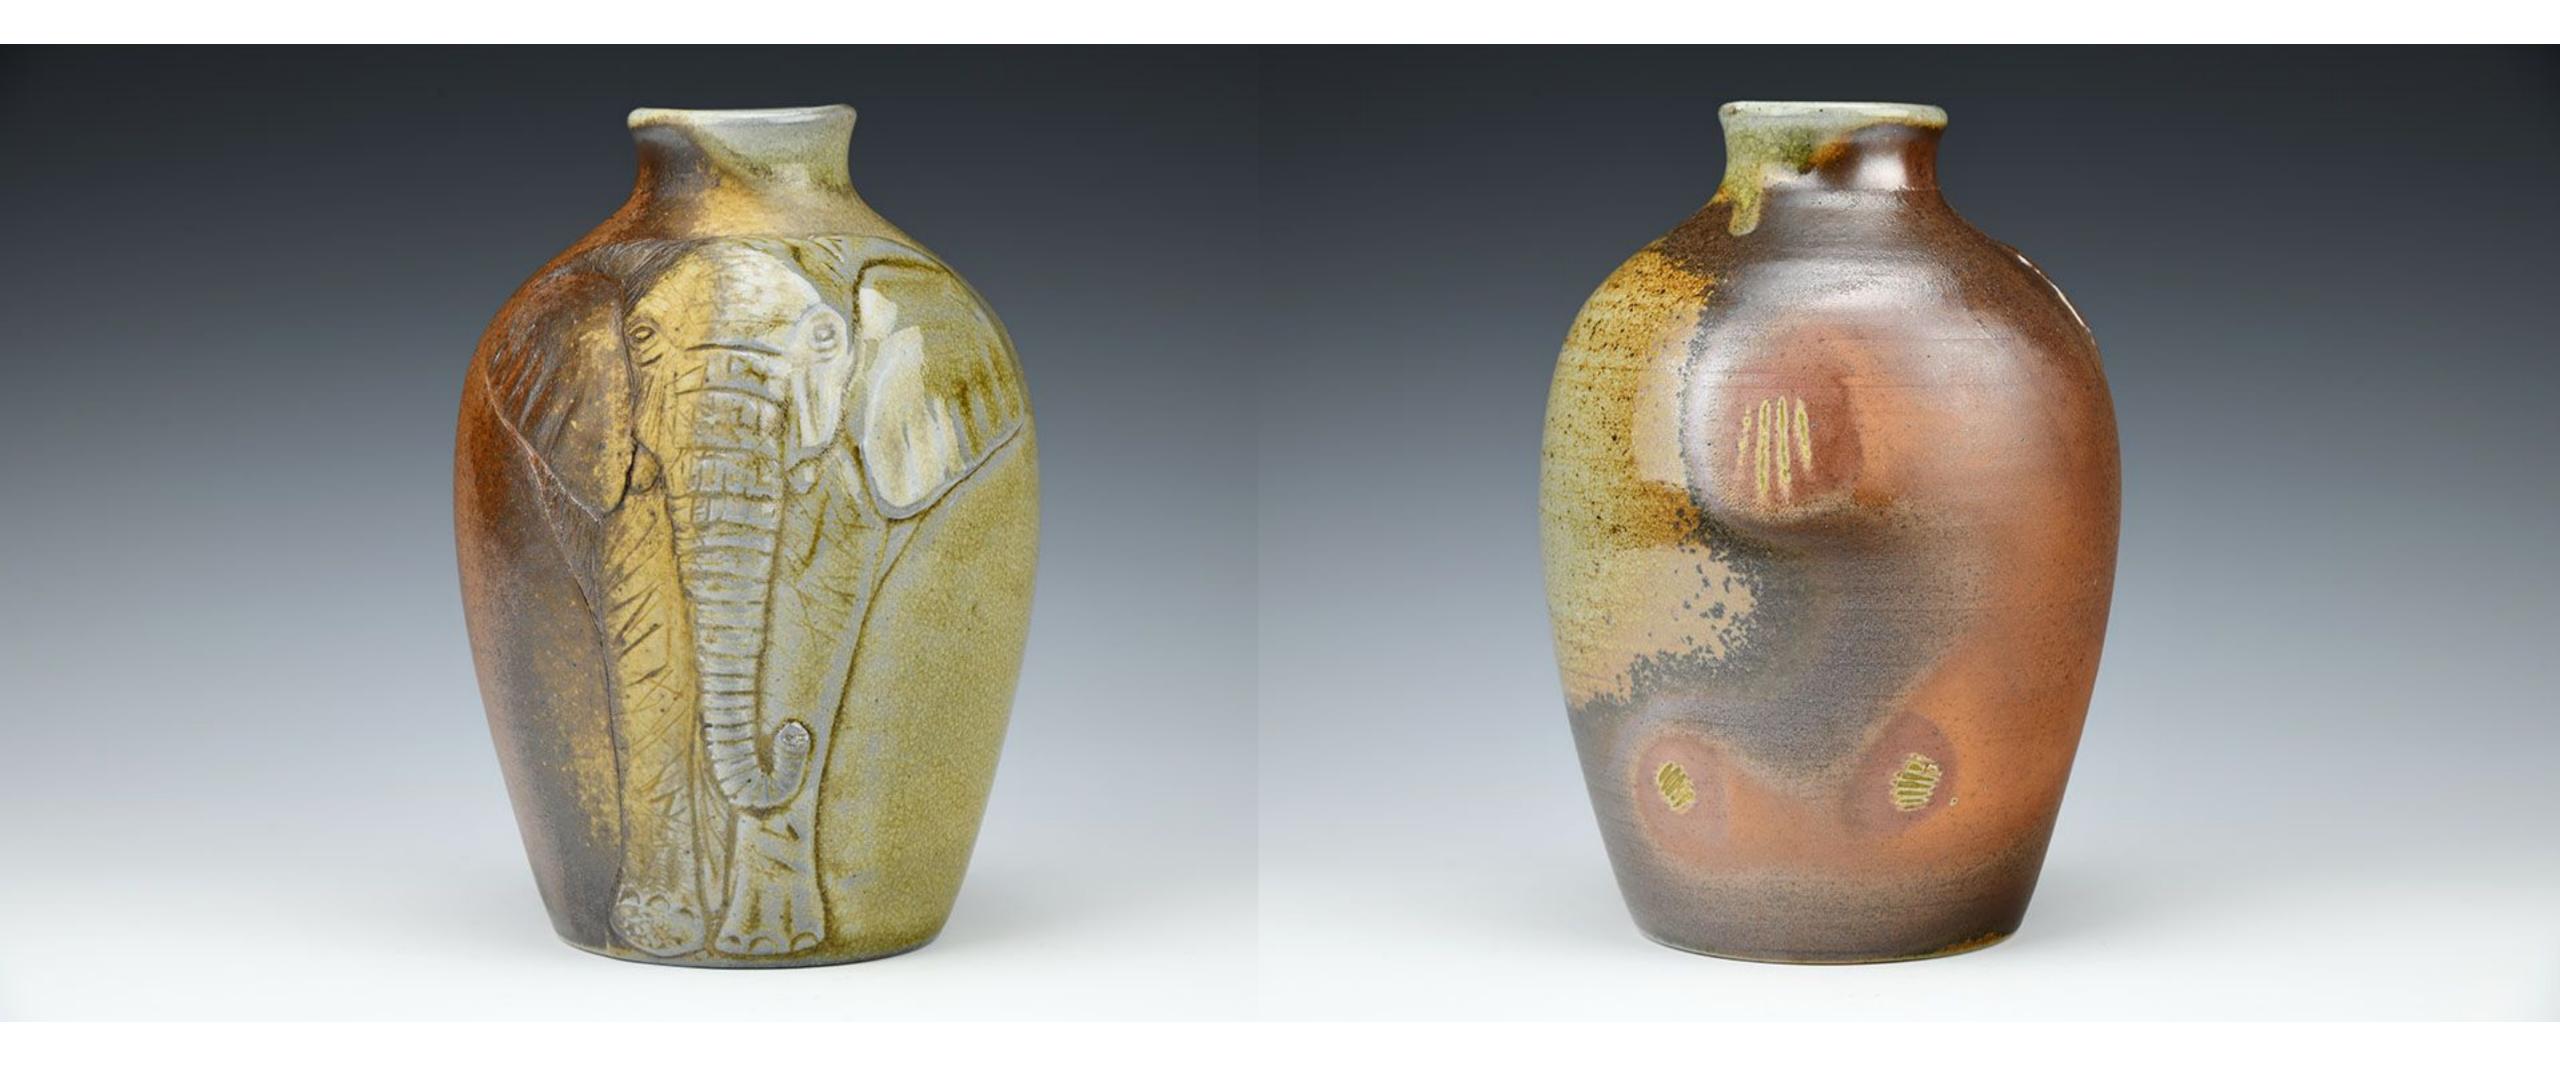

African Elephant Teapot, wood fired porcelain partial shino glaze, wheel thrown hand carved 6 x 7.5 x 5.5 in 2023

African Elephant Vase- wood fired stoneware with shino liner, wheel thrown hand carved 7.5 x 5.5 x 5.5 in 2023