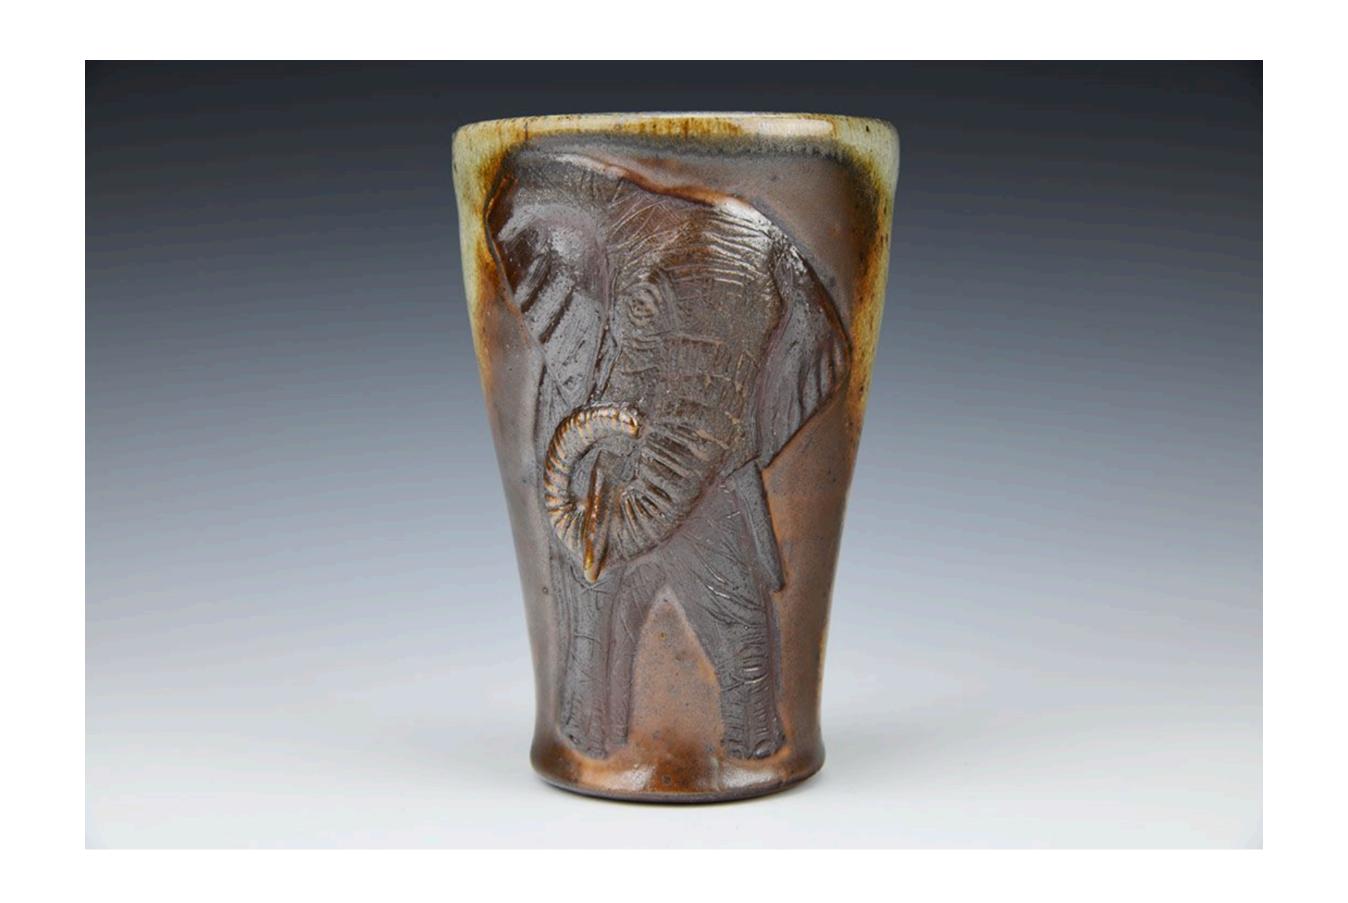

Galapagos Tortoise Mug- wood fired stoneware with shino liner, wheel thrown hand carved 4.5 x 4.5 x 3.75 2023

African Elephant Tumbler- wood fired stoneware with shino liner, wheel thrown hand carved 5.75 x 4 x 4 in. 2023

African Elephant Tumbler- wood fired porcelain with shino liner, wheel thrown hand carved 5 x 4 x 4 in. 2023

Komodo Dragon Jar- wood fired stoneware with partial shino glaze, wheel thrown hand carved 5.75 x 4.5 x 4.5 in. 2023